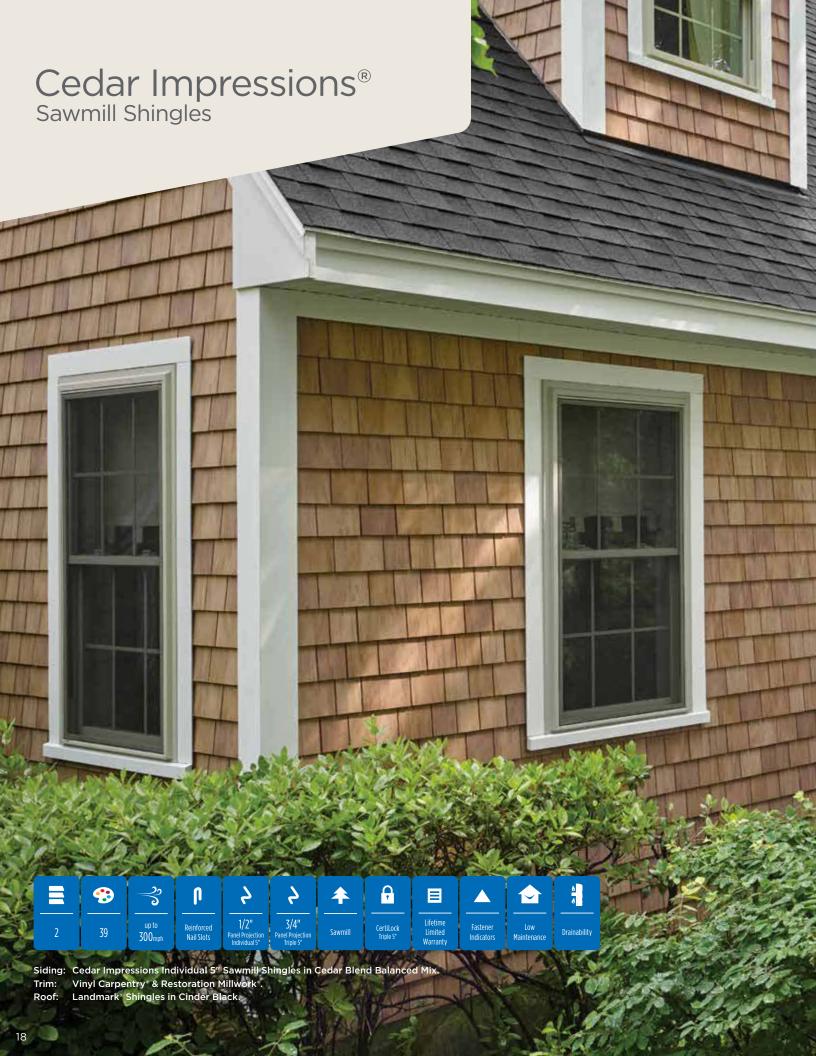

#### Colors:

Shows the number of different colors available within each product line. The CertainTeed Siding Collection features solid colors that replicate the look of freshly painted cedar and variegated blends which provide the appearance of semitransparent stained finish.

### **Extended Lengths:**

Indicates products that are available in extended lengths, including 16', 20' and 25'. Longer length siding significantly reduces the number of seams when panels overlap horizontally, increasing the overall aesthetics of the wall.

### **Panel Projection:**

Identifies the full depth of a siding panel as measured from the back of the panel to the tip of the front of the panel. Deeper panel projections add rigidity to siding products while providing wider shadow lines that enhance aesthetics. This measurement is also used for proper sizing of accessories necessary to install the siding.

#### **Profiles:**

Lists the number of different profiles available within each product line. A profile is the contour or outline of a panel as viewed from the side or end. Product profiles, such as clapboard and dutchlap, are designed to mimic the different architectural styles of wood or stone cladding products.

### Texture:

Indicates available textures within each product line. Whether you are seeking the smooth appearance of milled cedar, or one of the many TrueTexture woodgrains molded from real cedar boards, CertainTeed offers a wide array of architecturally authentic product textures to choose from.

### **Fastener Indicator:**

CertainTeed is the only siding engineered to include an integral fastener placement guide on each panel. The Patented STUDfinder™ Installation System and Cedar Impressions® fastener indicators are designed to help ensure a safe, precise installation for maximum siding performance.

#### Lock:

Designates the panel lock design of the product. CertainTeed Siding Products feature proprietary locking designs created to optimize the alignment and installation for each specific product. The special features of CertiLock™ and DuraLock® ensure that every siding panel goes on the wall straight and secure.

### **Drainability / Moisture Resistance:**

Product technology eliminates the common problem of moisture accumulation in wall cavities through the use of innovative materials, rainscreens, weep holes or open designs.

#### **Fade Protection:**

CertainTeed offers an industry-leading spectrum of colors including unique, darker shades and semi-transparent stained blends for virtually unlimited design possibilities. Utilizing a unique pigment chemistry, CertainTeed guarantees Lifetime Fade Protection on our vinyl siding.

### Fastening Hem Design:

Identifies the type of fastening hem design on a cladding product. Rollovers and / or reinforcing ribs are used to stiffen the nail hem of a siding panel, giving it a straighter appearance on the wall while contributing to the wind load resistance of the product.

### Flame Spread Rating:

Indicates products that are Class A Flame Spread Classified, meaning that the material is highly resistant to fire and does not spread flames quickly and/or is self-extinguishing.

#### Low Maintenance:

Unlike other cladding products that require regular repainting, recaulking, tuck-pointing, and sealing to maintain their aesthetics, CertainTeed cladding products can be kept beautiful using a soft bristle brush and a bucket of soapy water.

#### **Panel Thickness:**

Defines the average thickness or gauge of a siding panel which is an important element of siding quality. Thicker panels look straighter on the wall, are more durable, and hold up against impacts and high winds. CertainTeed siding products are regularly audited by Architectural Testing, Inc. to ensure they meet or exceed ASTM standards for vinyl siding.

### Warranty:

CertainTeed shakes, shingles, insulated, horizontal, soffit and vertical products are covered by a Lifetime Limited Warranty.

#### Wind Load:

This is the rating for the maximum wind pressure that a siding product can withstand. All CertainTeed Siding products\* are rigorously tested by Intertek Group plc. to meet or exceed ASTM standards for resistance to negative wind load pressures.