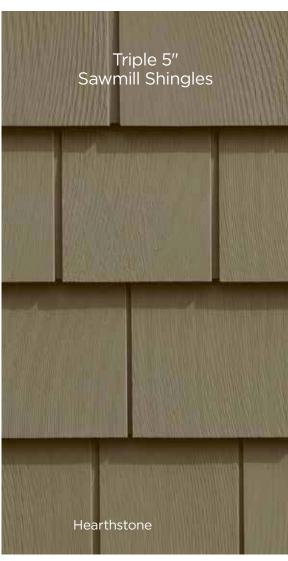

### Generation 3

- Introduced Triple 5" Sawmill Shingles
- Also introduced Individual 5" Sawmill Shingles and Single 7" Perfection Shingles featuring Ageless Cedar™ color technology color blended throughout the shingle
- Created offset corner accessories for a more natural installation
- Launch a refined Double 7" panel
- Development of new accent shapes: Scallop, Half-Cove and Octagon
- Introduced solid colors into the Single 7" panel