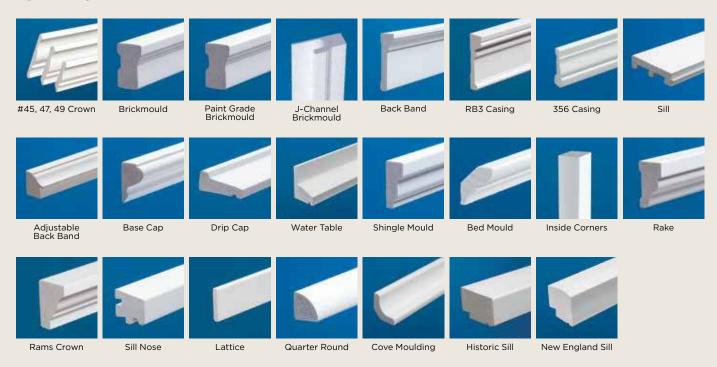

#### Trim

| Underlayment          |    |
|-----------------------|----|
| Finishing Touches8    | 30 |
| Restoration Millwork® | 78 |
| Vinyl Carpentry®      | 76 |

CertaWrap™.....82

Colors shown throughout this brochure are as accurate as printing methods will permit. Please see product samples before making final selection.

#### **Recommended Trim**

CertainTeed recommends the use of Restoration Millwork PVC trim for the most authentic look of genuine cedar. If you choose to use CertainTeed vinyl accessories, the following solid colors are the best comparable options: