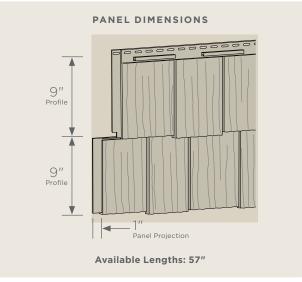

| Cedar Impressions®<br>Rough-Split Shakes2       | 8 |
|-------------------------------------------------|---|
| Northwoods®<br>Perfection Shingles, Rough Split |   |
| Shakes and Sawmill Shingles 3                   | 2 |
| A.I                                             |   |
| Aluminum Siding                                 |   |
| <b>Aluminum Siding</b> Urban Reserve™3          | 6 |
| _                                               | 6 |