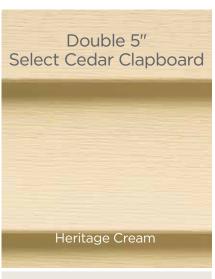

## CERTAplank® Reinforced Siding

New colors added to the Single 7" family include: Sable Brown, Midnight Blue, Wedgewood Blue, Smoky Gray and Herringbone.

Page 48

Herringbone

New colors added to all Monogram profiles (D4" Clapboard, D5" Clapboard and D5" Dutchlap) include: Sparrow, Graystone and Deep Mineral.