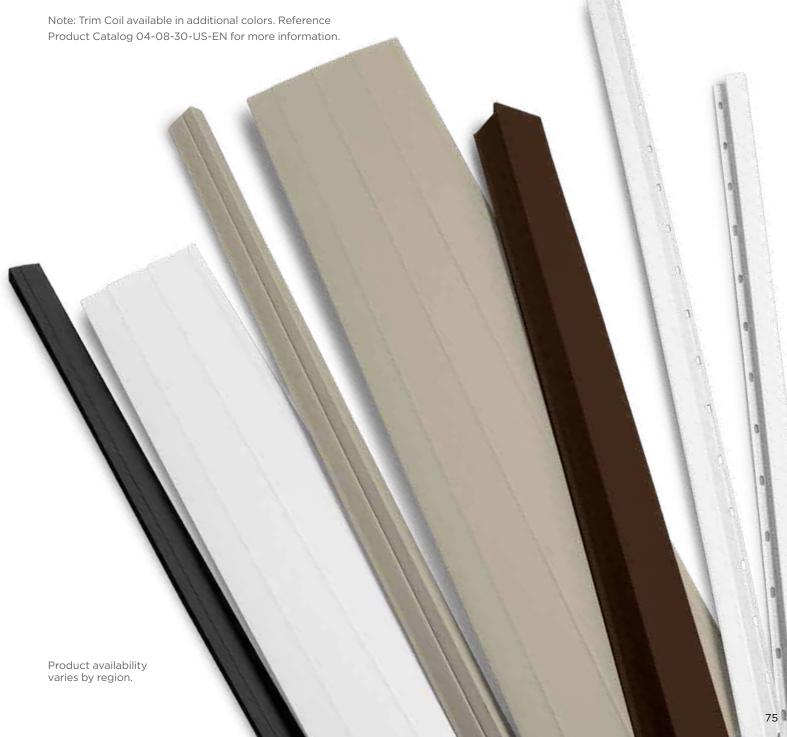

### Vinyl and Aluminum Soffit / Porch Panel

| Invisivent® Triple 3-1/3"71 |
|-----------------------------|
| Perimeter™ Triple 3-1/3"71  |
| Beaded71                    |
| Ironmax™72                  |
| Universal72                 |
| Value73                     |
| Aluminum Triple 4"74        |
| Aluminum Quad 4"74          |
| Aluminum Accessories75      |

#### Trim

| Underlayment          |    |
|-----------------------|----|
| Finishing Touches8    | 30 |
| Restoration Millwork® | 78 |
| Vinyl Carpentry®      | 76 |

CertaWrap™.....82

Colors shown throughout this brochure are as accurate as printing methods will permit. Please see product samples before making final selection.