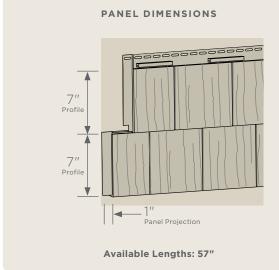

| Cedar Impressions®<br>Rough-Split Shakes2       | 8 |
|-------------------------------------------------|---|
| Northwoods®<br>Perfection Shingles, Rough Split |   |
| Shakes and Sawmill Shingles 3                   | 2 |
| A.I                                             |   |
| Aluminum Siding                                 |   |
| <b>Aluminum Siding</b> Urban Reserve™3          | 6 |
| _                                               | 6 |