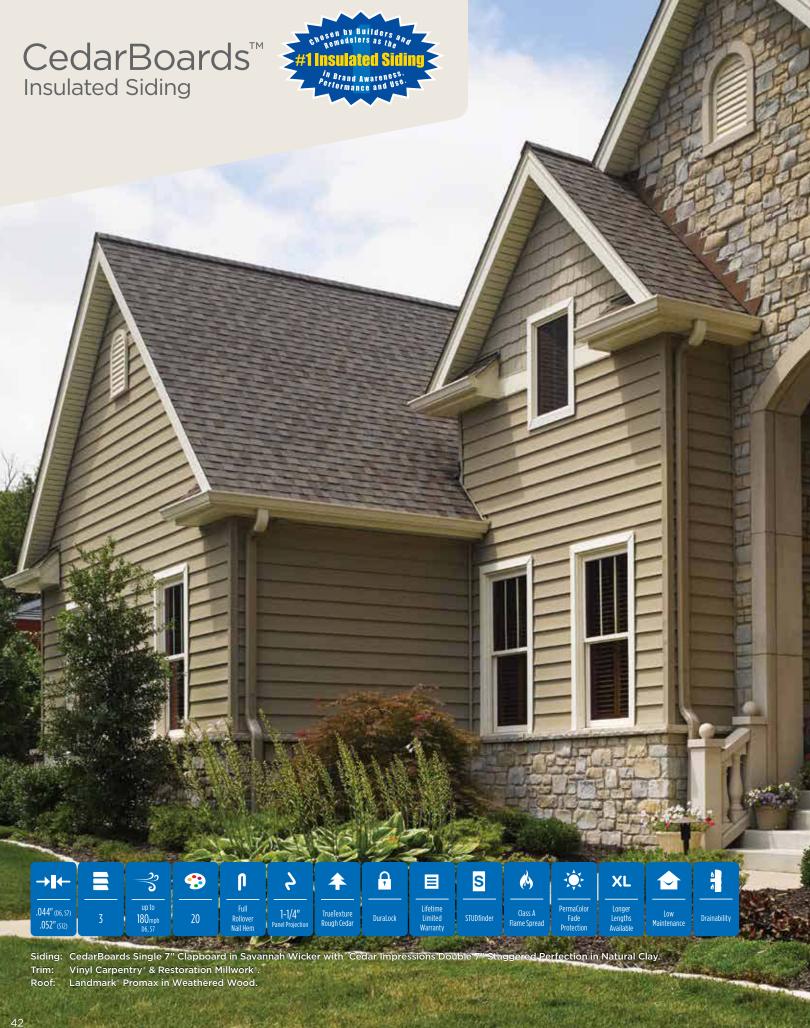

| Insulated Siding CedarBoards™/ XL | 42 |
|-----------------------------------|----|
| Reinforced Siding                 |    |
| Reverse Board & Batten            | 46 |
| CERTAPlank®                       | 48 |
| Horizontal & Vertical Sidi        | ng |
| Monogram®/ XL                     | 50 |
| Restoration Classic™              | 54 |
| Board & Batten Vertical Siding    | 58 |
| Carolina Beaded™                  | 60 |
| MainStreet™                       | 62 |
| American Legend™                  | 66 |
| Encore™                           | 68 |