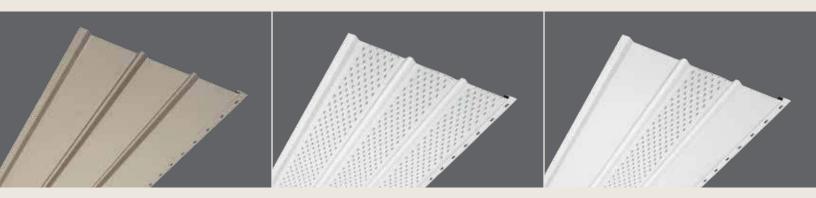

### Vinyl and Aluminum Soffit / Porch Panel

| Invisivent® Triple 3-1/3"71 |
|-----------------------------|
| Perimeter™ Triple 3-1/3"71  |
| Beaded71                    |
| Ironmax™72                  |
| Universal72                 |
| Value73                     |
| Aluminum Triple 4"74        |
| Aluminum Quad 4"74          |
| Aluminum Accessories75      |