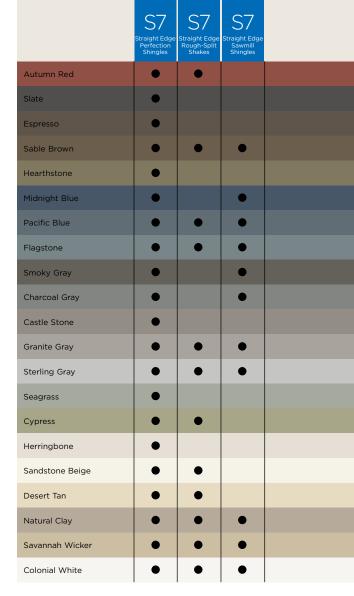

#### Colors:

Shows the number of different colors available within each product line. The CertainTeed Siding Collection features solid colors that replicate the look of freshly painted cedar and variegated blends which provide the appearance of semitransparent stained finish.