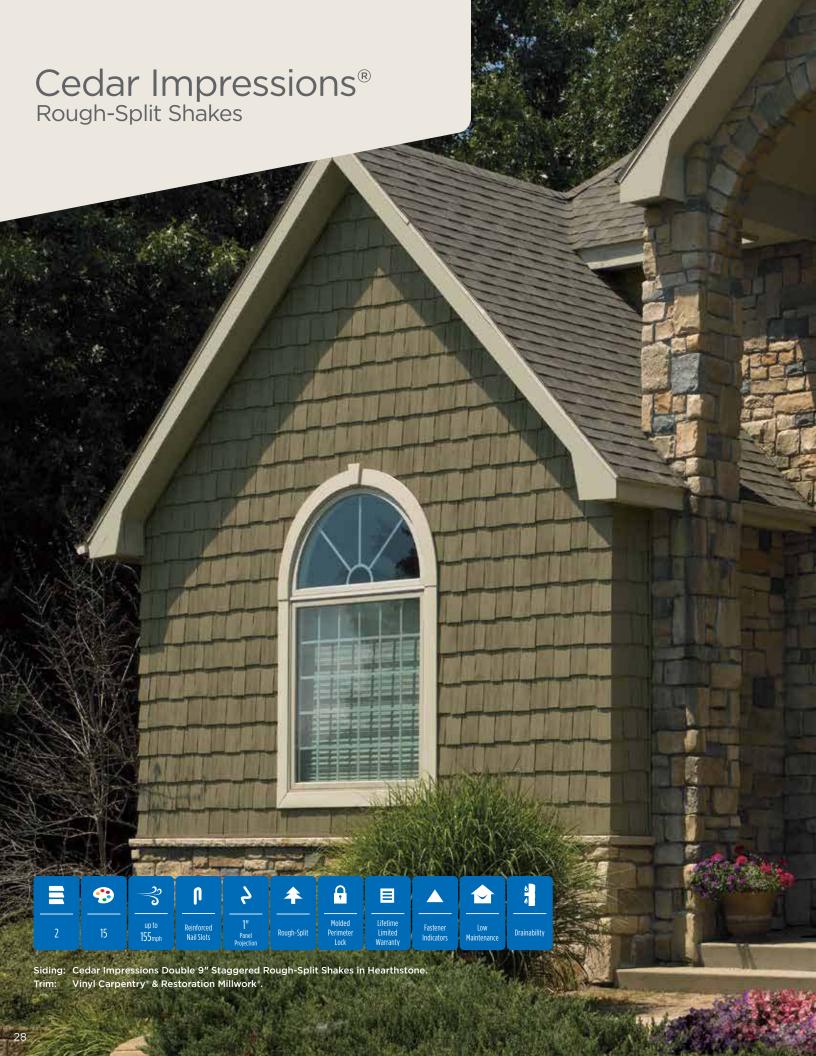

| Cedar Impressions®<br>Rough-Split Shakes2       | 8 |
|-------------------------------------------------|---|
| Northwoods®<br>Perfection Shingles, Rough Split |   |
| Shakes and Sawmill Shingles 3                   | 2 |
| A.I                                             |   |
| Aluminum Siding                                 |   |
| <b>Aluminum Siding</b> Urban Reserve™3          | 6 |
| _                                               | 6 |

#### On Cover:

Siding: Monogram D5" Clapboard and Cedar Impressions D7" Staggered Edge Perfection in Pacific Blue.

Trim: Vinyl Carpentry®.