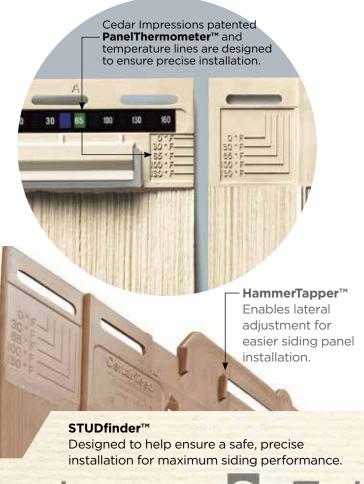

#### **Installation Features**

Many engineering innovations including the PanelThermometer, HammerTapper and StudFinder make CertainTeed Siding the industry leader.

### **Fastener Indicator:**

CertainTeed is the only siding engineered to include an integral fastener placement guide on each panel. The Patented STUDfinder™ Installation System and Cedar Impressions® fastener indicators are designed to help ensure a safe, precise installation for maximum siding performance.

Added the following Engineering Enhancements:

- HammerTapper™ allows easier positioning of the panel - tap to left and tap to right
- More natural-looking tapered shingle gaps
- Continuous nail hem (installation friendly makes it impossible to miss a tab)
- Nail stop indentation in nail hem area to prevent driving nails too tight
- Tape measure on continuous nail hem to help make proper cuts easier