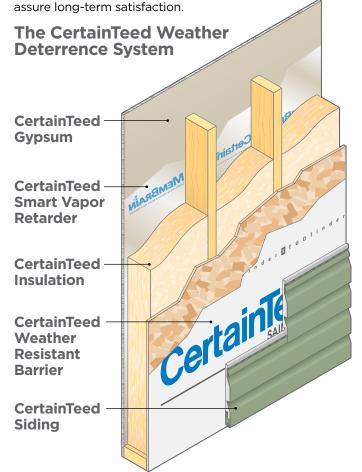

ter energy efficiency.
- Optimal Permeance Rating of 11.7 (Premium)
   Optimal Permeance Rating of 12-15 (Standard)
- Outstanding UV performance.
- Excellent surfactant resistance.
- Double-strength tear resistance.
- Easy handling and installation with STUDfinder™.
- Class 1(A) fire rating
- Lifetime limited warranty.
- Available co-branded with your logo!

#### Moisture Technology, inside and out

Beauty is more than skin deep. That's especially true when it comes to building or improving a home. Moisture protection, energy efficiency and long-term performance are just as important as aesthetics. The CertainTeed Weather Deterrence Wall System delivers those advantages. As a key component in the system, CertaWrap Weather Resistant Barrier provides protection from the elements, and helps





### **Superior Breathability, Water Resistance and Vapor Transmission**

Mold, mildew and water damage are a home's worst enemies. An effective weather barrier system defends against these problems by resisting moisture penetration and air infiltration while allowing water vapor to dissipate. CertainTeed CertaWrap offers the industry's best combination of all of these properties, helping you defend against moisture and the elements during construction, and preventing moisture buildup – from inside and outside the home – after cladding is applied.

CertaWrap is available in the following roll dimensions: Premium

3' x 100' 3' x 165'

4.5' x 200' 5' x 200'

9' x 100' 9' x 150' **Standard** 9' x 100'

### CertaWrap Standard Housewrap

CertaWrap Standard Housewrap is a coated poly woven fa