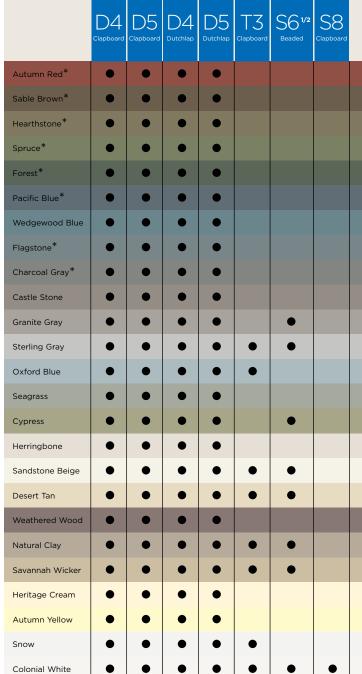

## CERTAplank® Reinforced Siding

New colors added to the Single 7" family include: Sable Brown, Midnight Blue, Wedgewood Blue, Smoky Gray and Herringbone.

Page 48

Herringbone

New colors added to all Monogram profiles (D4" Clapboard, D5" Clapboard and D5" Dutchlap) include: Sparrow, Graystone and Deep Mineral.