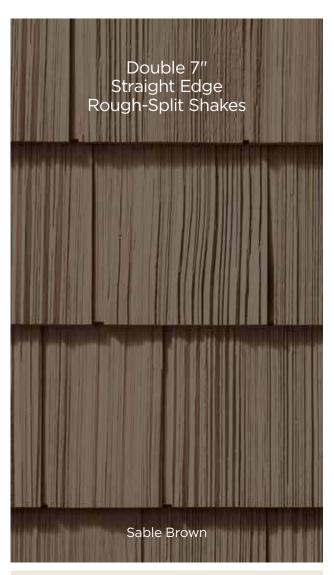

| Cedar Impressions®<br>Rough-Split Shakes2       | 8 |
|-------------------------------------------------|---|
| Northwoods®<br>Perfection Shingles, Rough Split |   |
| Shakes and Sawmill Shingles 3                   | 2 |
| A.I                                             |   |
| Aluminum Siding                                 |   |
| <b>Aluminum Siding</b> Urban Reserve™3          | 6 |
| _                                               | 6 |