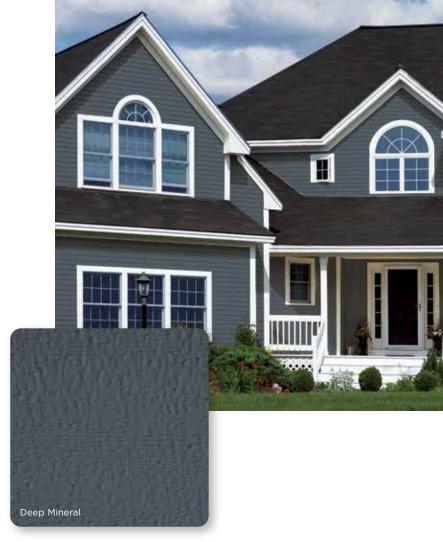

## CERTAplank® Reinforced Siding

New colors added to the Single 7" family include: Sable Brown, Midnight Blue, Wedgewood Blue, Smoky Gray and Herringbone.

Page 48

Herringbone

New colors added to all Monogram profiles (D4" Clapboard, D5" Clapboard and D5" Dutchlap) include: Sparrow, Graystone and Deep Mineral.

### Page 50