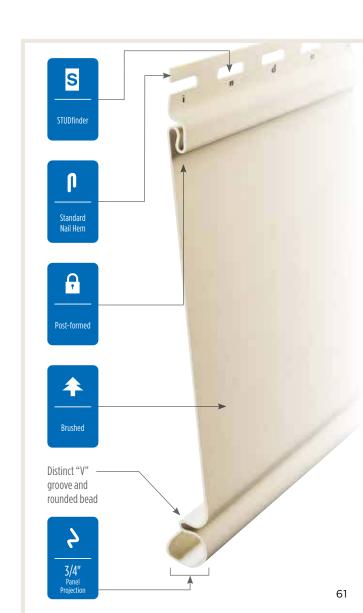

### Icon Guide

Below you will find an explanation of each icon used for easy reference to identify and compare the many product features, benefits and specifications of the siding products offered by CertainTeed.

### **Fastener Indicator:**

CertainTeed is the only siding engineered to include an integral fastener placement guide on each panel. The Patented STUDfinder™ Installation System and Cedar Impressions® fastener indicators are designed to help ensure a safe, precise installation for maximum siding performance.

#### Lock:

Designates the panel lock design of the product. CertainTeed Siding Products feature proprietary locking designs created to optimize the alignment and installation for each specific product. The special features of CertiLock™ and DuraLock® ensure that every siding panel goes on the wall straight and secure.

### Fastening Hem Design:

Identifies the type of fastening hem design on a cladding product. Rollovers and / or reinforcing ribs are used to stiffen the nail hem of a siding panel, giving it a straighter appearance on the wall while contributing to the wind load resistance of the product.

### **Panel Projection:**

Identifies the full depth of a siding panel as measured from the back of the panel to the tip of the front of the panel. Deeper panel projections add rigidity to siding products while providing wider shadow lines that enhance aesthetics. This measurement is also used for proper sizing of accessories necessary to install the siding.