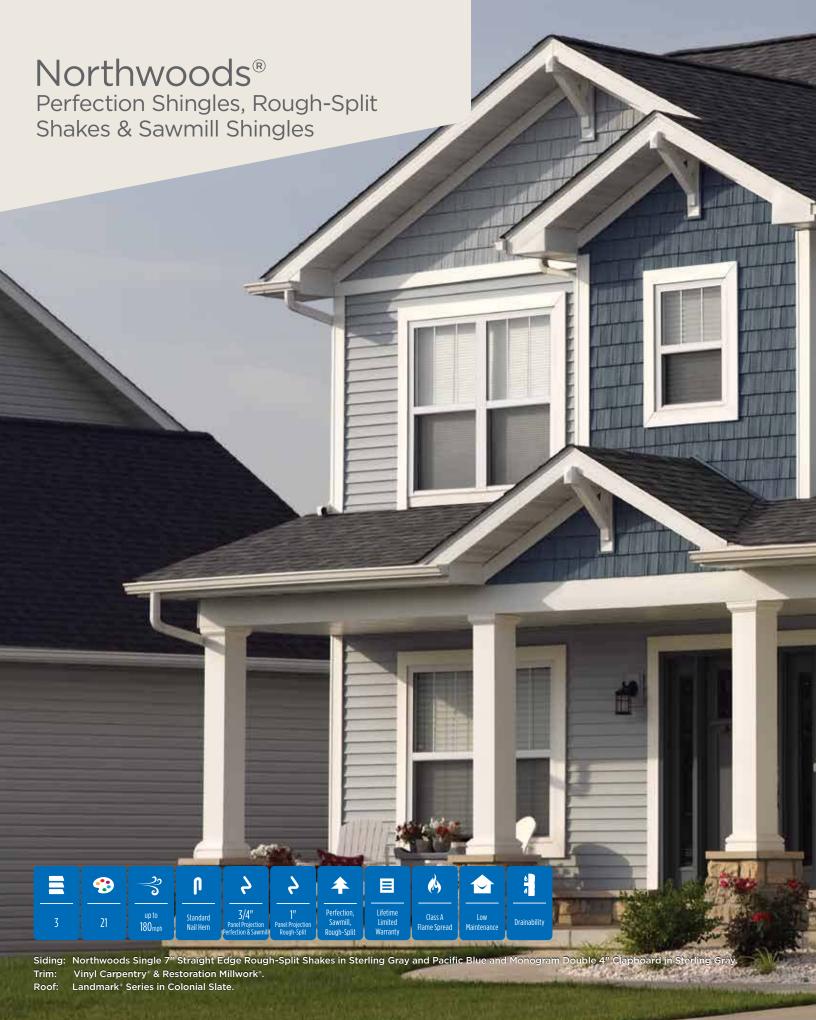

| Cedar Impressions®<br>Rough-Split Shakes2       | 8 |
|-------------------------------------------------|---|
| Northwoods®<br>Perfection Shingles, Rough Split |   |
| Shakes and Sawmill Shingles 3                   | 2 |
| A.I                                             |   |
| Aluminum Siding                                 |   |
| <b>Aluminum Siding</b> Urban Reserve™3          | 6 |
| _                                               | 6 |

#### On Cover:

Siding: Monogram D5" Clapboard and Cedar Impressions D7" Staggered Edge Perfection in Pacific Blue.

Trim: Vinyl Carpentry®.