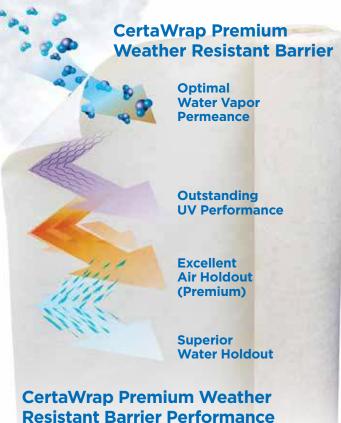

r energy efficiency.
- Optimal Permeance Rating of 11.7 (Premium)
   Optimal Permeance Rating of 12-15 (Standard)
- Outstanding UV performance.
- Excellent surfactant resistance.
- Double-strength tear resistance.
- Easy handling and installation with STUDfinder™.
- Class 1(A) fire rating
- Lifetime limited warranty.
- Available co-branded with your logo!

#### Moisture Technology, inside and out

Beauty is more than skin deep. That's especially true when it comes to building or improving a home. Moisture protection, energy efficiency and long-term performance are just as important as aesthetics. The CertainTeed Weather Deterrence Wall System delivers those advantages. As a key component in the system, CertaWrap Weather Resistant Barrier provides protection from the elements, and helps





### **Superior Breathability, Water Resistance and Vapor Transmission**

Mold, mildew and water damage are a home's worst enemies. An effective weather barrier system defends against these problems by resisting moisture penetration and air infiltration while allowing water vapor to dissipate. CertainTeed CertaWrap offers the industry's best combination of all of these properties, helping you defend against moisture and the elements during construction, and preventing moisture buildup – from inside and outside the home – after cladding is applied.

CertaWrap is available in the following roll dimensions: Premium

3' x 100' 3' x 165'

4.5' x 200' 5' x 200'

9' x 100' 9' x 150' **Standard** 9' x 100'

### CertaWrap Standard Housewrap

CertaWrap Standard Housewrap is a coated poly woven fabr