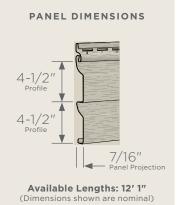

### **Panel Projection:**

Identifies the full depth of a siding panel as measured from the back of the panel to the tip of the front of the panel. Deeper panel projections add rigidity to siding products while providing wider shadow lines that enhance aesthetics. This measurement is also used for proper sizing of accessories necessary to install the siding.

#### **Profiles:**

Lists the number of different profiles available within each product line. A profile is the contour or outline of a panel as viewed from the side or end. Product profiles, such as clapboard and dutchlap, are designed to mimic the different architectural styles of wood or stone cladding products.