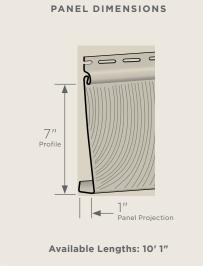

### **Panel Projection:**

Identifies the full depth of a siding panel as measured from the back of the panel to the tip of the front of the panel. Deeper panel projections add rigidity to siding products while providing wider shadow lines that enhance aesthetics. This measurement is also used for proper sizing of accessories necessary to install the siding.

#### **Profiles:**

Lists the number of different profiles available within each product line. A profile is the contour or outline of a panel as viewed from the side or end. Product profiles, such as clapboard and dutchlap, are designed to mimic the different architectural styles of wood or stone cladding products.