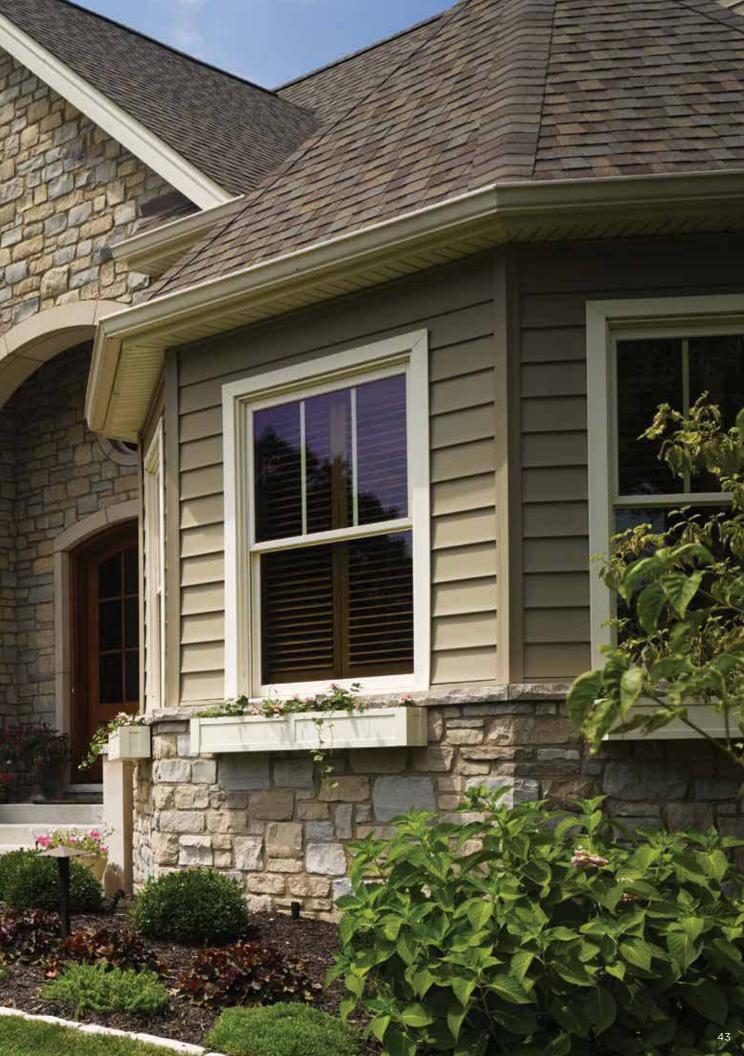

| Insulated Siding CedarBoards™/ XL | 42 |
|-----------------------------------|----|
| Reinforced Siding                 |    |
| Reverse Board & Batten            | 46 |
| CERTAPlank®                       | 48 |
| Horizontal & Vertical Sidi        | ng |
| Monogram®/ XL                     | 50 |
| Restoration Classic™              | 54 |
| Board & Batten Vertical Siding    | 58 |
| Carolina Beaded™                  | 60 |
| MainStreet™                       | 62 |
| American Legend™                  | 66 |
| Encore™                           | 68 |