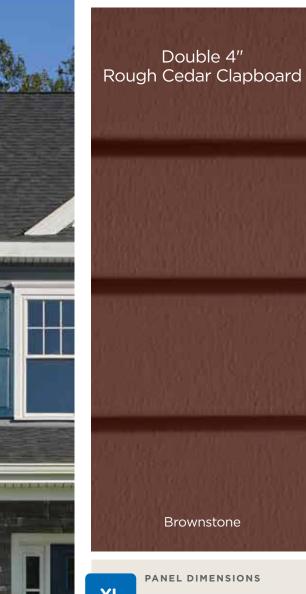

## CERTAplank® Reinforced Siding

New colors added to the Single 7" family include: Sable Brown, Midnight Blue, Wedgewood Blue, Smoky Gray and Herringbone.

Page 48

Herringbone

New colors added to all Monogram profiles (D4" Clapboard, D5" Clapboard and D5" Dutchlap) include: Sparrow, Graystone and Deep Mineral.