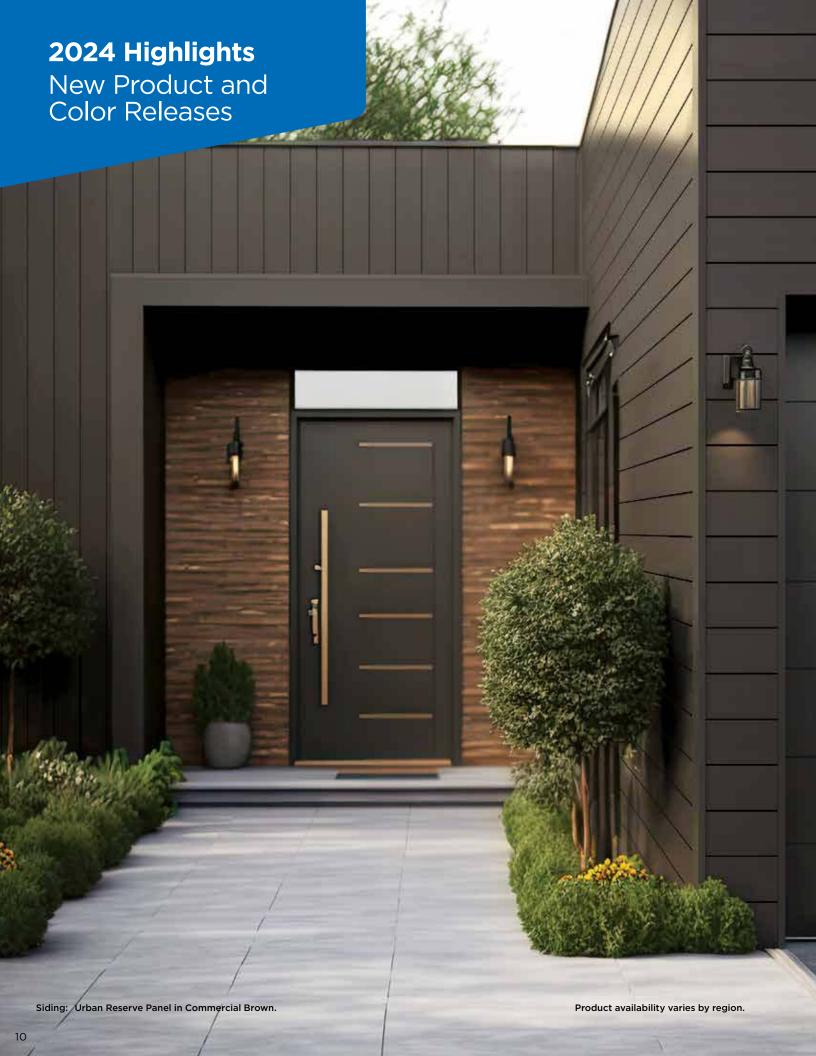

### **2024 Highlights**

## New Product and Color Releases

## A modern look that provides a unique touch to any exterior.

Urban Reserve<sup>™</sup> comes in versatile colors and textures that bring style and sophistication to any design. Combine with other materials and finishes to highlight a home's focal point or use it all over for a fresh and striking look. Choose from 8 fade-resistant solid colors.

## Urban Reserve™

Transform any exterior with a contemporary accent or shield an entire home with lasting beauty. Urban Reserve offers unlimited possibilities installed vertically or horizontally. With premium strength and performance, enjoy reliable, low-maintenance metal siding and soffit in any climate.