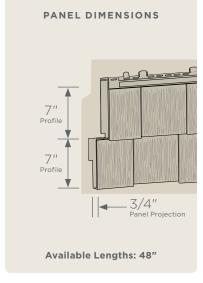

### **Panel Projection:**

Identifies the full depth of a siding panel as measured from the back of the panel to the tip of the front of the panel. Deeper panel projections add rigidity to siding products while providing wider shadow lines that enhance aesthetics. This measurement is also used for proper sizing of accessories necessary to install the siding.

#### **Profiles:**

Lists the number of different profiles available within each product line. A profile is the contour or outline of a panel as viewed from the side or end. Product profiles, such as clapboard and dutchlap, are designed to mimic the different architectural styles of wood or stone cladding products.