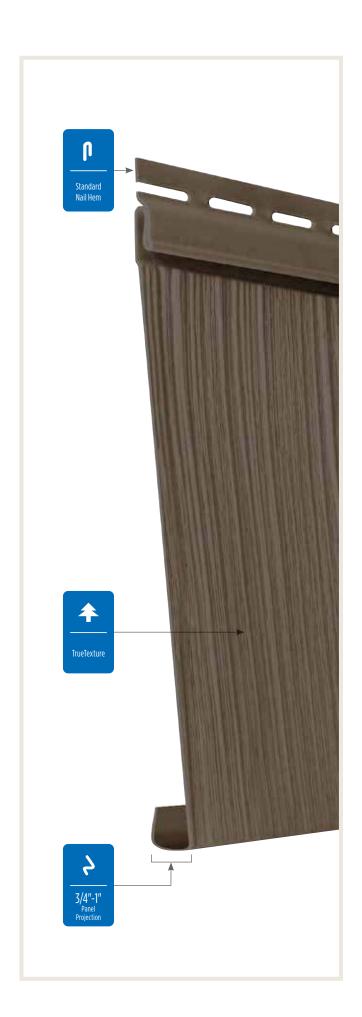

### **Panel Projection:**

Identifies the full depth of a siding panel as measured from the back of the panel to the tip of the front of the panel. Deeper panel projections add rigidity to siding products while providing wider shadow lines that enhance aesthetics. This measurement is also used for proper sizing of accessories necessary to install the siding.

### Texture:

Indicates available textures within each product line. Whether you are seeking the smooth appearance of milled cedar, or one of the many TrueTexture woodgrains molded from real cedar boards, CertainTeed offers a wide array of architecturally authentic product textures to choose from.

### **Fastener Indicator:**

CertainTeed is the only siding engineered to include an integral fastener placement guide on each panel. The Patented STUDfinder™ Installation System and Cedar Impressions® fastener indicators are designed to help ensure a safe, precise installation for maximum siding performance.

### Fastening Hem Design:

Identifies the type of fastening hem design on a cladding product. Rollovers and / or reinforcing ribs are used to stiffen the nail hem of a siding panel, giving it a straighter appearance on the wall while contributing to the wind load resistance of the product.