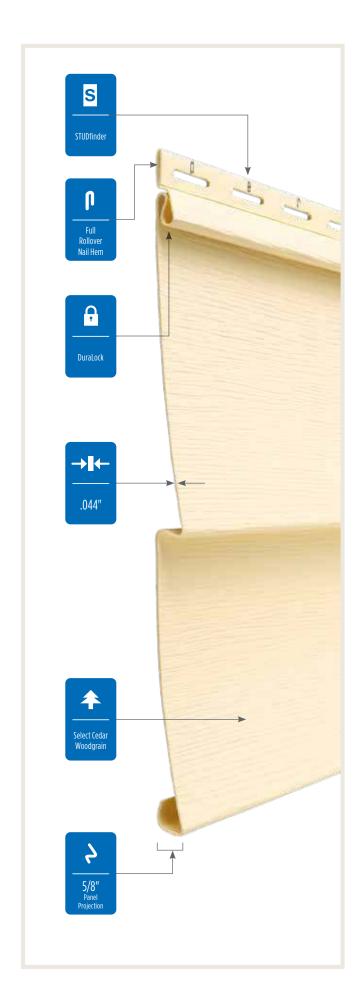

### **Fastener Indicator:**

CertainTeed is the only siding engineered to include an integral fastener placement guide on each panel. The Patented STUDfinder™ Installation System and Cedar Impressions® fastener indicators are designed to help ensure a safe, precise installation for maximum siding performance.

#### Lock:

Designates the panel lock design of the product. CertainTeed Siding Products feature proprietary locking designs created to optimize the alignment and installation for each specific product. The special features of CertiLock™ and DuraLock® ensure that every siding panel goes on the wall straight and secure.

### Fastening Hem Design:

Identifies the type of fastening hem design on a cladding product. Rollovers and / or reinforcing ribs are used to stiffen the nail hem of a siding panel, giving it a straighter appearance on the wall while contributing to the wind load resistance of the product.

#### **Panel Thickness:**

Defines the average thickness or gauge of a siding panel which is an important element of siding quality. Thicker panels look straighter on the wall, are more durable, and hold up against impacts and high winds. CertainTeed siding products are regularly audited by Architectural Testing, Inc. to ensure they meet or exceed ASTM standards for vinyl siding.

### TrueTexture™

CertainTeed was the first to produce siding utilizing a direct transfer system from real cedar boards, shingles and shakes to create natural TrueTexture finishes. The look of true wood craftsmanship can be created when combined with CertainTeed's Vinyl Carpentry® and Restoration Millwork®.

### **Panel Projection:**

Identifies the full depth of a siding panel as measured from the back of the panel to the tip of the front of the panel. Deeper panel projections add rigidity to siding products while providing wider shadow lines that enhance aesthetics. This measurement is also used for proper sizing of accessories necessary to install the siding.