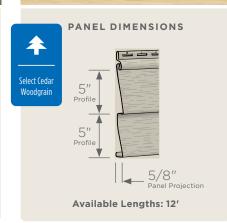

### **Panel Projection:**

Identifies the full depth of a siding panel as measured from the back of the panel to the tip of the front of the panel. Deeper panel projections add rigidity to siding products while providing wider shadow lines that enhance aesthetics. This measurement is also used for proper sizing of accessories necessary to install the siding.

#### **Profiles:**

Lists the number of different profiles available within each product line. A profile is the contour or outline of a panel as viewed from the side or end. Product profiles, such as clapboard and dutchlap, are designed to mimic the different architectural styles of wood or stone cladding products.