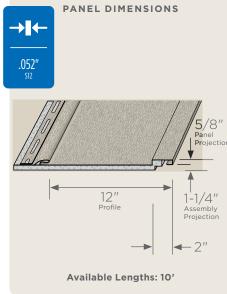

### **Panel Projection:**

Identifies the full depth of a siding panel as measured from the back of the panel to the tip of the front of the panel. Deeper panel projections add rigidity to siding products while providing wider shadow lines that enhance aesthetics. This measurement is also used for proper sizing of accessories necessary to install the siding.

#### **Profiles:**

Lists the number of different profiles available within each product line. A profile is the contour or outline of a panel as viewed from the side or end. Product profiles, such as clapboard and dutchlap, are designed to mimic the different architectural styles of wood or stone cladding products.

#### **Panel Thickness:**

Defines the average thickness or gauge of a siding panel which is an important element of siding quality. Thicker panels look straighter on the wall, are more durable, and hold up against impacts and high winds. CertainTeed siding products are regularly audited by Architectural Testing, Inc. to ensure they meet or exceed ASTM standards for vinyl siding.