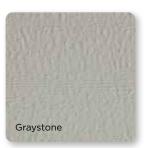

## CERTAplank® Reinforced Siding

New colors added to the Single 7" family include: Sable Brown, Midnight Blue, Wedgewood Blue, Smoky Gray and Herringbone.

Page 48

Herringbone

New colors added to all Monogram profiles (D4" Clapboard, D5" Clapboard and D5" Dutchlap) include: Sparrow, Graystone and Deep Mineral.