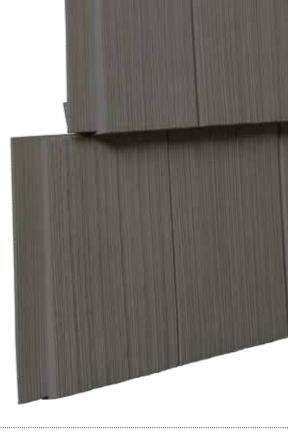

### Cedar Impressions Double 7"

Straight Edge Perfection Shingles

New colors added to the Profile include: Smoky Gray, Tuxedo and Deep Mineral.

Page 22