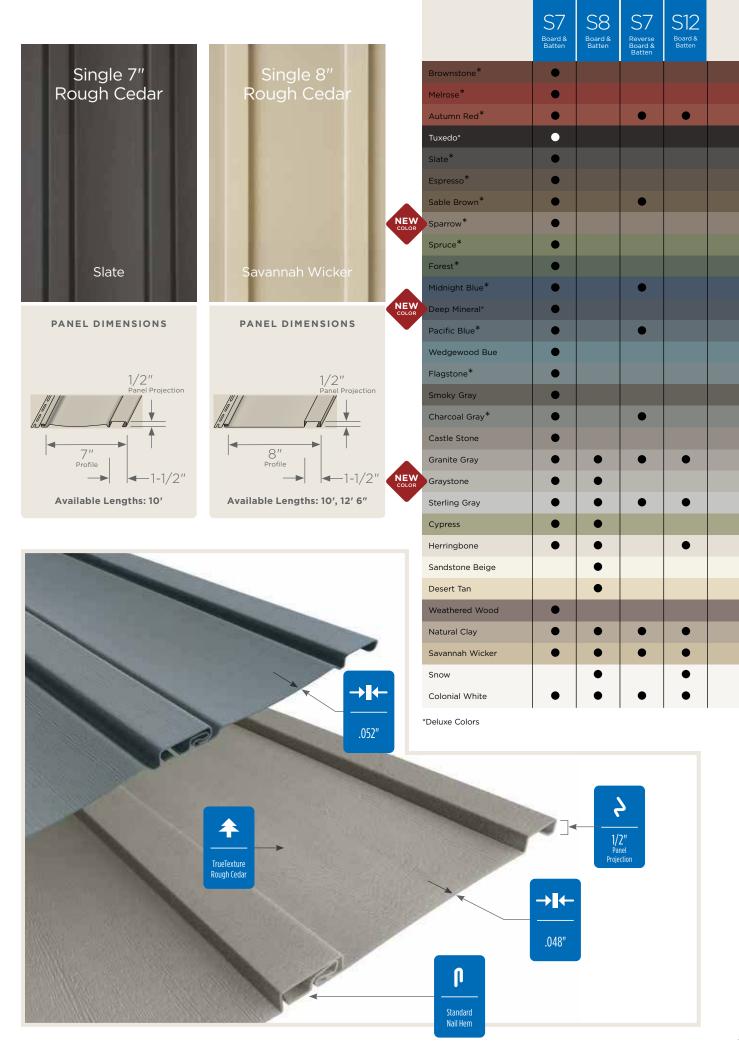

### Cedar Impressions Double 7"

Straight Edge Perfection Shingles

New colors added to the Profile include: Smoky Gray, Tuxedo and Deep Mineral.

Page 22

## CERTAplank® Reinforced Siding

New colors added to the Single 7" family include: Sable Brown, Midnight Blue, Wedgewood Blue, Smoky Gray and Herringbone.

Page 48

Herringbone

New colors added to all Monogram profiles (D4" Clapboard, D5" Clapboard and D5" Dutchlap) include: Sparrow, Graystone and Deep Mineral.

### Page 50