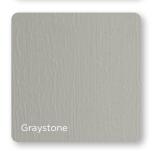

## CERTAplank® Reinforced Siding

New colors added to the Single 7" family include: Sable Brown, Midnight Blue, Wedgewood Blue, Smoky Gray and Herringbone.

Page 48

Herringbone

New colors added to all Monogram profiles (D4" Clapboard, D5" Clapboard and D5" Dutchlap) include: Sparrow, Graystone and Deep Mineral.