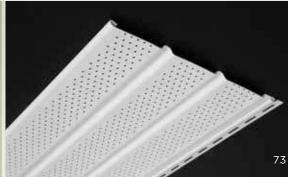

### Vinyl and Aluminum Soffit / Porch Panel

| Invisivent® Triple 3-1/3"71 |
|-----------------------------|
| Perimeter™ Triple 3-1/3"71  |
| Beaded71                    |
| Ironmax™72                  |
| Universal72                 |
| Value73                     |
| Aluminum Triple 4"74        |
| Aluminum Quad 4"74          |
| Aluminum Accessories75      |