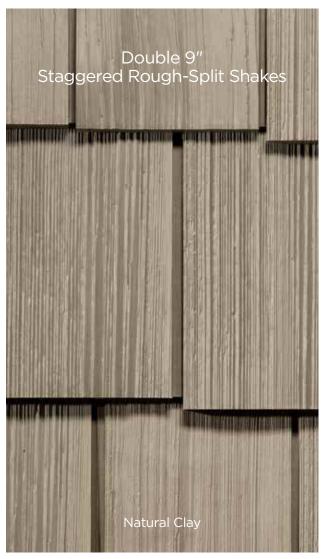

| Cedar Impressions®<br>Rough-Split Shakes2       | 8 |
|-------------------------------------------------|---|
| Northwoods®<br>Perfection Shingles, Rough Split |   |
| Shakes and Sawmill Shingles 3                   | 2 |
| A.I                                             |   |
| Aluminum Siding                                 |   |
| <b>Aluminum Siding</b> Urban Reserve™3          | 6 |
| _                                               | 6 |