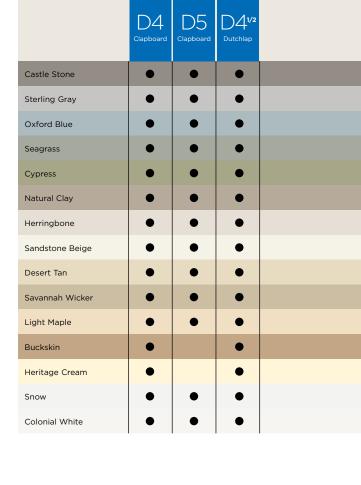

## CERTAplank® Reinforced Siding

New colors added to the Single 7" family include: Sable Brown, Midnight Blue, Wedgewood Blue, Smoky Gray and Herringbone.

Page 48

Herringbone

New colors added to all Monogram profiles (D4" Clapboard, D5" Clapboard and D5" Dutchlap) include: Sparrow, Graystone and Deep Mineral.