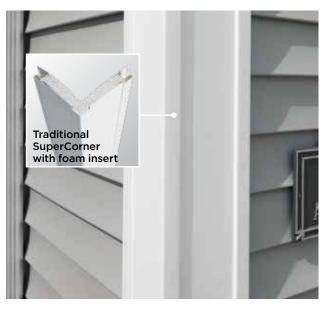

#### Lock:

Designates the panel lock design of the product. CertainTeed Siding Products feature proprietary locking designs created to optimize the alignment and installation for each specific product. The special features of CertiLock™ and DuraLock® ensure that every siding panel goes on the wall straight and secure.