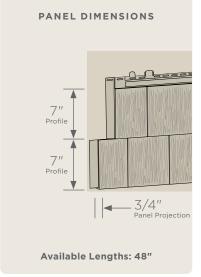

### **Panel Projection:**

Identifies the full depth of a siding panel as measured from the back of the panel to the tip of the front of the panel. Deeper panel projections add rigidity to siding products while providing wider shadow lines that enhance aesthetics. This measurement is also used for proper sizing of accessories necessary to install the siding.

#### **Profiles:**

Lists the number of different profiles available within each product line. A profile is the contour or outline of a panel as viewed from the side or end. Product profiles, such as clapboard and dutchlap, are designed to mimic the different architectural styles of wood or stone cladding products.