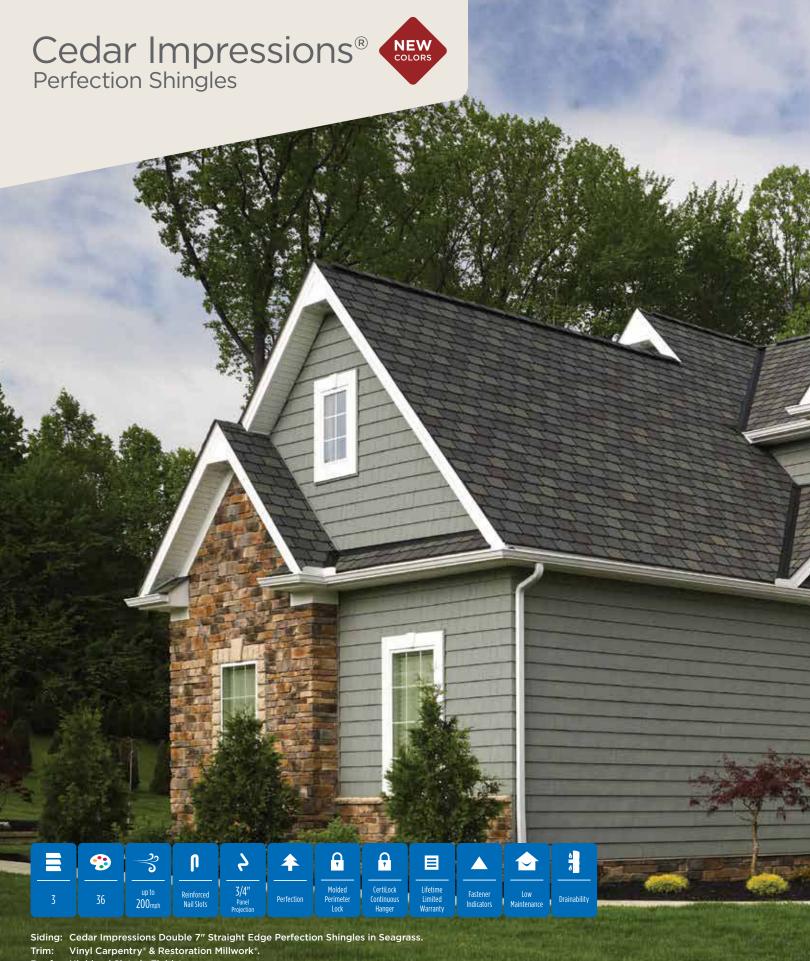

### Cedar Impressions Double 7"

Straight Edge Perfection Shingles

New colors added to the Profile include: Smoky Gray, Tuxedo and Deep Mineral.

Page 22

### Icon Guide

Below you will find an explanation of each icon used for easy reference to identify and compare the many product features, benefits and specifications of the siding products offered by CertainTeed.

### **Aesthetics**

#### Colors:

Shows the number of different colors available within each product line. The CertainTeed Siding Collection features solid colors that replicate the look of freshly painted cedar and variegated blends which provide the appearance of semitransparent stained finish.

### **Extended Lengths:**

Indicates products that are available in extended lengths, including 16', 20' and 25'. Longer length siding significantly reduces the number of seams when panels overlap horizontally, increasing the overall aesthetics of the wall.

### **Panel Projection:**

Identifies the full depth of a siding panel as measured from the back of the panel to the tip of the front of the panel. Deeper panel projections add rigidity to siding products while providing wider shadow lines that enhance aesthetics. This measurement is also used for proper sizing of accessories necessary to install the siding.

#### **Profiles:**

Lists the number of different profiles available within each product line. A profile is the contour or outline of a panel as viewed from the side or end. Product profiles, such as clapboard and dutchlap, are designed to mimic the different architectural styles of wood or stone cladding products.

### Texture:

Indicates available textures within each product line. Whether you are seeking the smooth appearance of milled cedar, or one of the many TrueTexture woodgrains molded from real cedar boards, CertainTeed offers a wide array of architecturally authentic product textures to choose from.

### Installation

### **Fastener Indicator:**

CertainTeed is the only siding engineered to include an integral fastener placement guide on each panel. The Patented STUDfinder™ Installation System and Cedar Impressions® fastener indicators are designed to help ensure a safe, precise installation for maximum siding performance.

#### Lock:

Designates the panel lock design of the product. CertainTeed Siding Products feature proprietary locking designs created to optimize the alignment and installation for each specific product. The special features of CertiLock™ and DuraLock® ensure that every siding panel goes on the wall straight and secure.

### **Performance**

### **Drainability / Moisture Resistance:**

Product technology eliminates the common problem of moisture accumulation in wall cavities through the use of innovative materials, rainscreens, weep holes or open designs.

#### **Fade Protection:**

CertainTeed offers an industry-leading spectrum of colors including unique, darker shades and semi-transparent stained blends for virtually unlimited design possibilities. Utilizing a unique pigment chemistry, CertainTeed guarantees Lifetime Fade Protection on our vinyl siding.

### Fastening Hem Design:

Identifies the type of fastening hem design on a cladding product. Rollovers and / or reinforcing ribs are used to stiffen the nail hem of a siding panel, giving it a straighter appearance on the wall while contributing to the wind load resistance of the product.

### Flame Spread Rating:

Indicates products that are Class A Flame Spread Classified, meaning that the material is highly resistant to fire and does not spread flames quickly and/or is self-extinguishing.

#### Low Maintenance:

Unlike other cladding products that require regular repainting, recaulking, tuck-pointing, and sealing to maintain their aesthetics, CertainTeed cladding products can be kept beautiful using a soft bristle brush and a bucket of soapy water.

#### **Panel Thickness:**

Defines the average thickness or gauge of a siding panel which is an important element of siding quality. Thicker panels look straighter on the wall, are more durable, and hold up against impacts and high winds. CertainTeed siding products are regularly audited by Architectural Testing, Inc. to ensure they meet or exceed ASTM standards for vinyl siding.

### Warranty:

CertainTeed shakes, shingles, insulated, horizontal, soffit and vertical products are covered by a Lifetime Limited Warranty.

#### Wind Load:

This is the rating for the maximum wind pressure that a siding product can withstand. All CertainTeed Siding products\* are rigorously tested by Intertek Group plc. to meet or exceed ASTM standards for resistance to negative wind load pressures.