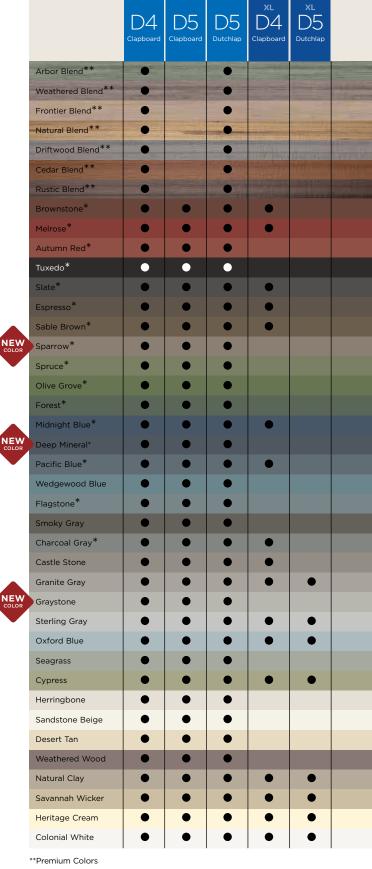

## CERTAplank® Reinforced Siding

New colors added to the Single 7" family include: Sable Brown, Midnight Blue, Wedgewood Blue, Smoky Gray and Herringbone.

Page 48

Herringbone

New colors added to all Monogram profiles (D4" Clapboard, D5" Clapboard and D5" Dutchlap) include: Sparrow, Graystone and Deep Mineral.

### Page 50