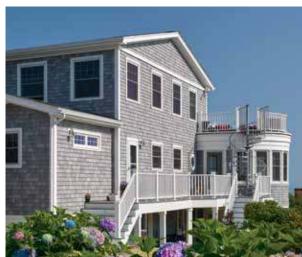

#### On Cover:

Siding: Monogram D5" Clapboard and Cedar Impressions D7" Staggered Edge Perfection in Pacific Blue.

Trim: Vinyl Carpentry®.