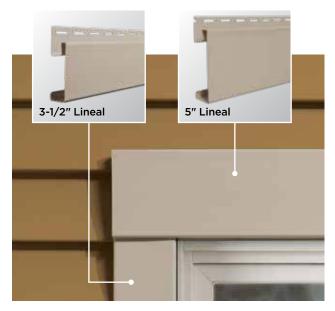

### **Panel Projection:**

Identifies the full depth of a siding panel as measured from the back of the panel to the tip of the front of the panel. Deeper panel projections add rigidity to siding products while providing wider shadow lines that enhance aesthetics. This measurement is also used for proper sizing of accessories necessary to install the siding.