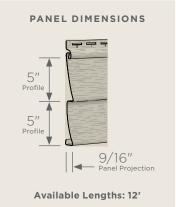

### **Panel Projection:**

Identifies the full depth of a siding panel as measured from the back of the panel to the tip of the front of the panel. Deeper panel projections add rigidity to siding products while providing wider shadow lines that enhance aesthetics. This measurement is also used for proper sizing of accessories necessary to install the siding.

#### **Profiles:**

Lists the number of different profiles available within each product line. A profile is the contour or outline of a panel as viewed from the side or end. Product profiles, such as clapboard and dutchlap, are designed to mimic the different architectural styles of wood or stone cladding products.