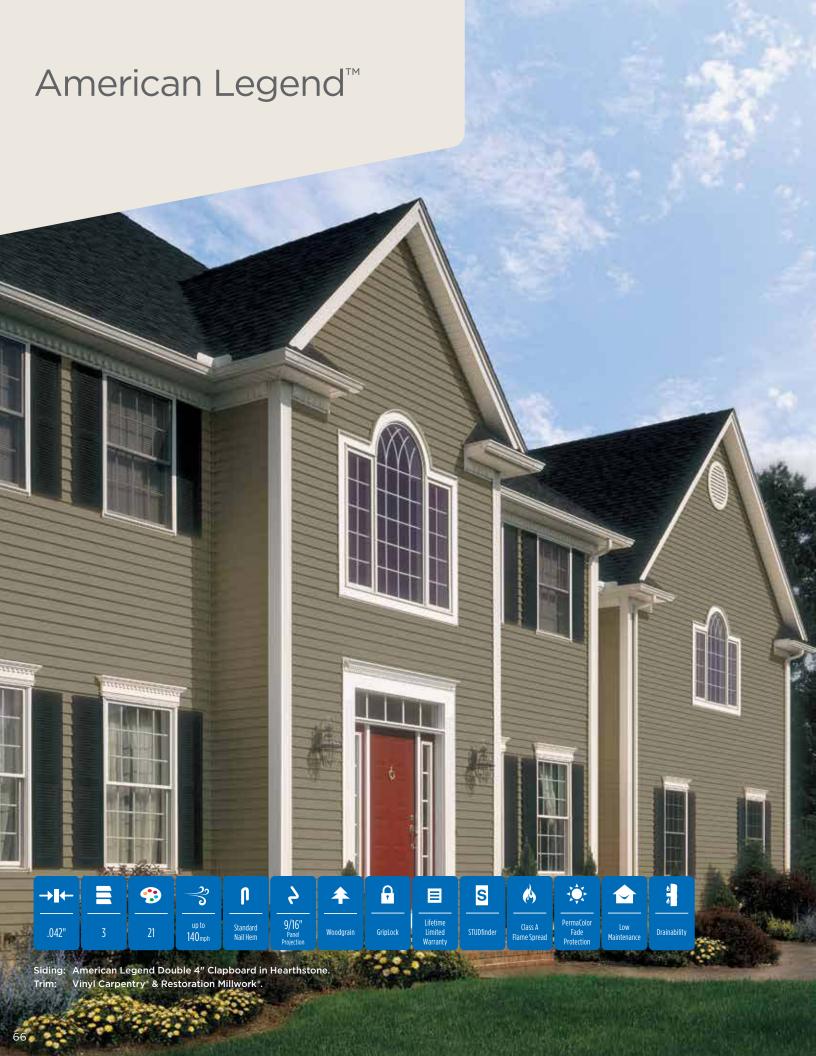

| Insulated Siding CedarBoards™/ XL | 42 |
|-----------------------------------|----|
| Reinforced Siding                 |    |
| Reverse Board & Batten            | 46 |
| CERTAPlank®                       | 48 |
| Horizontal & Vertical Sidi        | ng |
| Monogram®/ XL                     | 50 |
| Restoration Classic™              | 54 |
| Board & Batten Vertical Siding    | 58 |
| Carolina Beaded™                  | 60 |
| MainStreet™                       | 62 |
| American Legend™                  | 66 |
| Encore™                           | 68 |