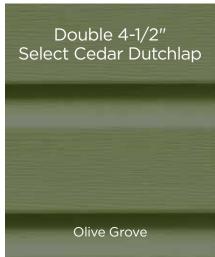

## CERTAplank® Reinforced Siding

New colors added to the Single 7" family include: Sable Brown, Midnight Blue, Wedgewood Blue, Smoky Gray and Herringbone.

Page 48

Herringbone

New colors added to all Monogram profiles (D4" Clapboard, D5" Clapboard and D5" Dutchlap) include: Sparrow, Graystone and Deep Mineral.