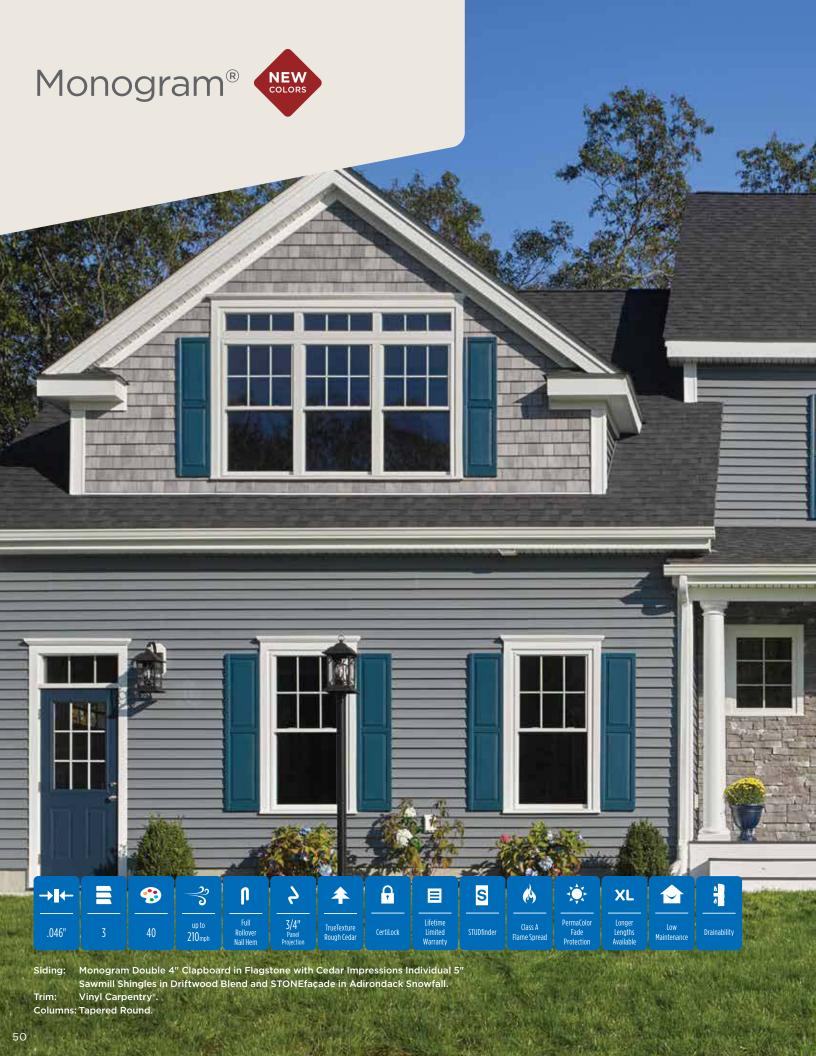

#### On Cover:

Siding: Monogram D5" Clapboard and Cedar Impressions D7" Staggered Edge Perfection in Pacific Blue.

Trim: Vinyl Carpentry®.

## CERTAplank® Reinforced Siding

New colors added to the Single 7" family include: Sable Brown, Midnight Blue, Wedgewood Blue, Smoky Gray and Herringbone.

Page 48

Herringbone

New colors added to all Monogram profiles (D4" Clapboard, D5" Clapboard and D5" Dutchlap) include: Sparrow, Graystone and Deep Mineral.

### Page 50