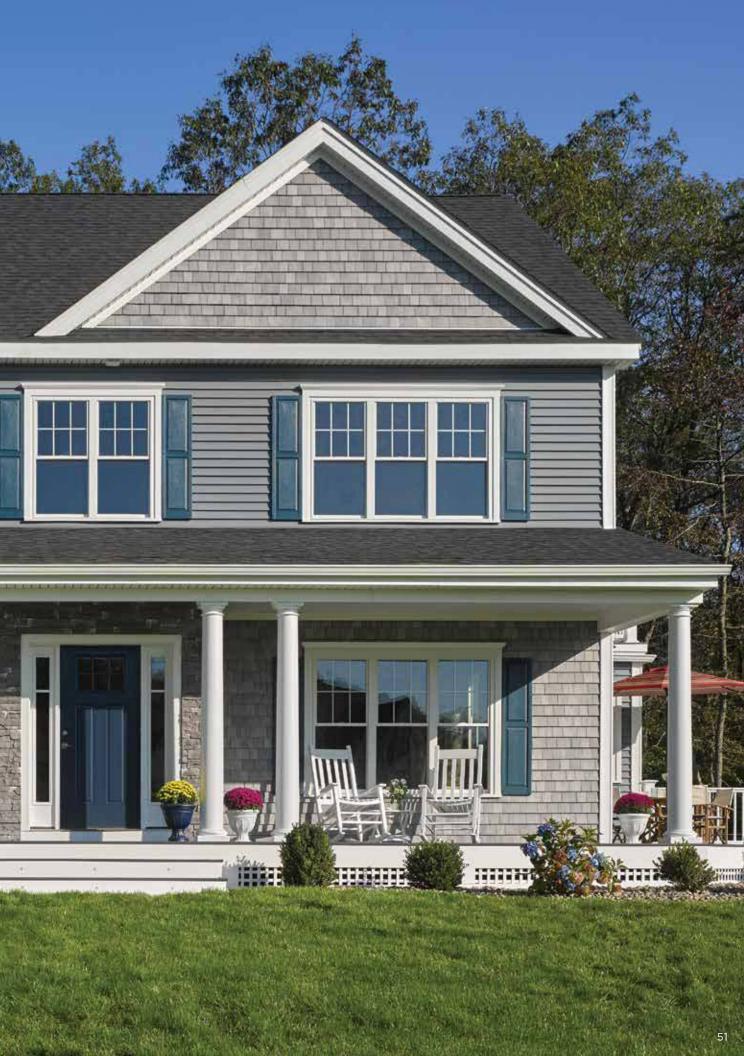

#### On Cover:

Siding: Monogram D5" Clapboard and Cedar Impressions D7" Staggered Edge Perfection in Pacific Blue.

Trim: Vinyl Carpentry®.