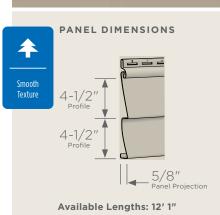

### **Panel Projection:**

Identifies the full depth of a siding panel as measured from the back of the panel to the tip of the front of the panel. Deeper panel projections add rigidity to siding products while providing wider shadow lines that enhance aesthetics. This measurement is also used for proper sizing of accessories necessary to install the siding.

#### **Profiles:**

Lists the number of different profiles available within each product line. A profile is the contour or outline of a panel as viewed from the side or end. Product profiles, such as clapboard and dutchlap, are designed to mimic the different architectural styles of wood or stone cladding products.