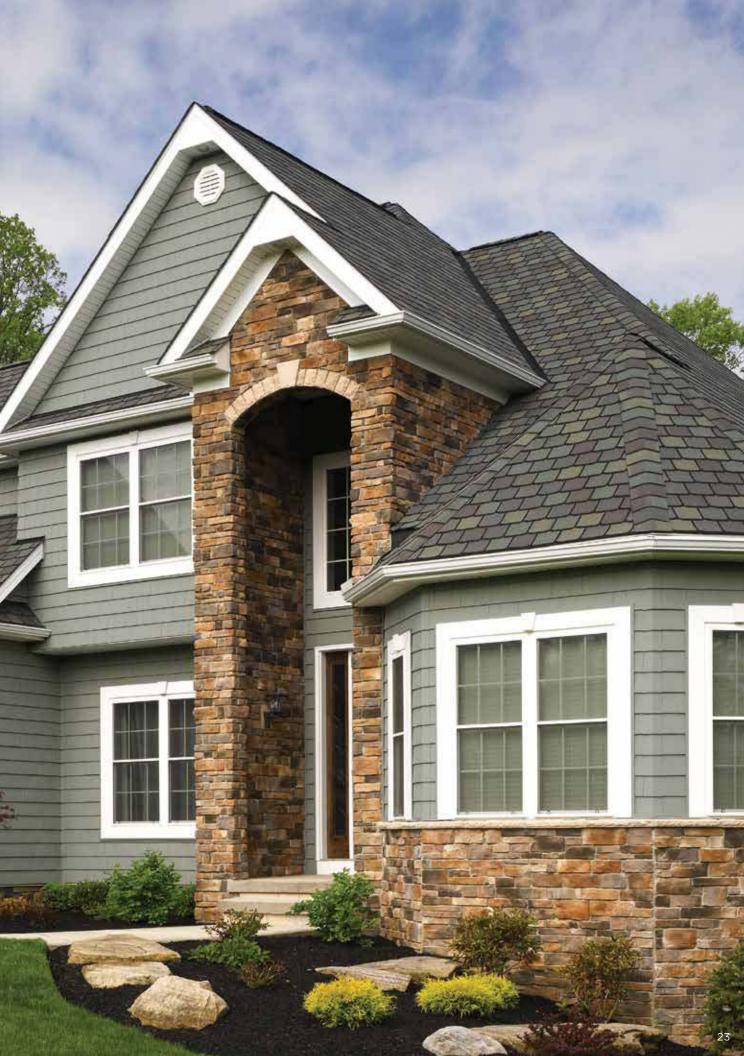

#### On Cover:

Siding: Monogram D5" Clapboard and Cedar Impressions D7" Staggered Edge Perfection in Pacific Blue.

Trim: Vinyl Carpentry®.

### The timeless look of stone

Nothing says "Welcome home" like the warm and inviting look of stone. Take your home's exterior to a new level with CertainTeed STONEfaçade, a manufactured architectural stone veneer that delivers the beauty and craftsmanship of natural stone in an affordable, durable, and easy-to-install panelized system.