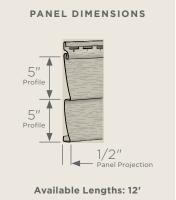

### **Panel Projection:**

Identifies the full depth of a siding panel as measured from the back of the panel to the tip of the front of the panel. Deeper panel projections add rigidity to siding products while providing wider shadow lines that enhance aesthetics. This measurement is also used for proper sizing of accessories necessary to install the siding.

#### **Profiles:**

Lists the number of different profiles available within each product line. A profile is the contour or outline of a panel as viewed from the side or end. Product profiles, such as clapboard and dutchlap, are designed to mimic the different architectural styles of wood or stone cladding products.