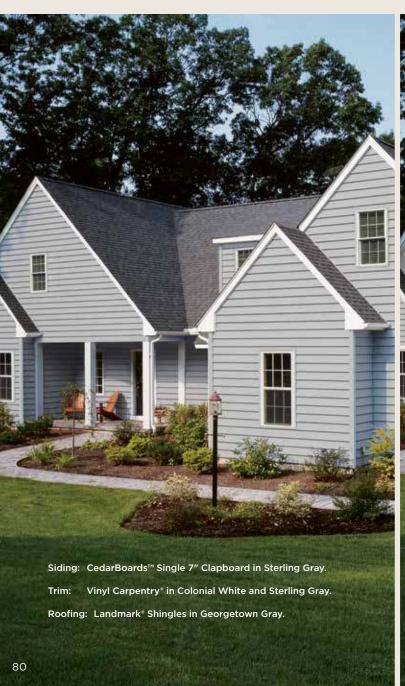

#### On Cover:

Siding: Monogram D5" Clapboard and Cedar Impressions D7" Staggered Edge Perfection in Pacific Blue.

Trim: Vinyl Carpentry®.