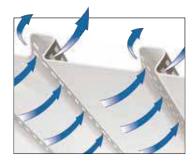

### **Drainability / Moisture Resistance:**

Product technology eliminates the common problem of moisture accumulation in wall cavities through the use of innovative materials, rainscreens, weep holes or open designs.