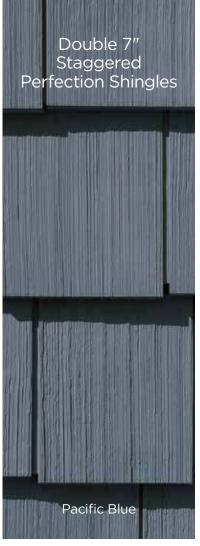

#### On Cover:

Siding: Monogram D5" Clapboard and Cedar Impressions D7" Staggered Edge Perfection in Pacific Blue.

Trim: Vinyl Carpentry®.

### Cedar Impressions Double 7"

Straight Edge Perfection Shingles

New colors added to the Profile include: Smoky Gray, Tuxedo and Deep Mineral.

Page 22