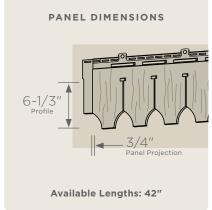

### **Panel Projection:**

Identifies the full depth of a siding panel as measured from the back of the panel to the tip of the front of the panel. Deeper panel projections add rigidity to siding products while providing wider shadow lines that enhance aesthetics. This measurement is also used for proper sizing of accessories necessary to install the siding.

#### **Profiles:**

Lists the number of different profiles available within each product line. A profile is the contour or outline of a panel as viewed from the side or end. Product profiles, such as clapboard and dutchlap, are designed to mimic the different architectural styles of wood or stone cladding products.