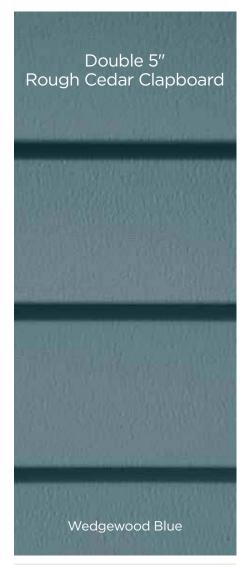

## CERTAplank® Reinforced Siding

New colors added to the Single 7" family include: Sable Brown, Midnight Blue, Wedgewood Blue, Smoky Gray and Herringbone.

Page 48

Herringbone

New colors added to all Monogram profiles (D4" Clapboard, D5" Clapboard and D5" Dutchlap) include: Sparrow, Graystone and Deep Mineral.