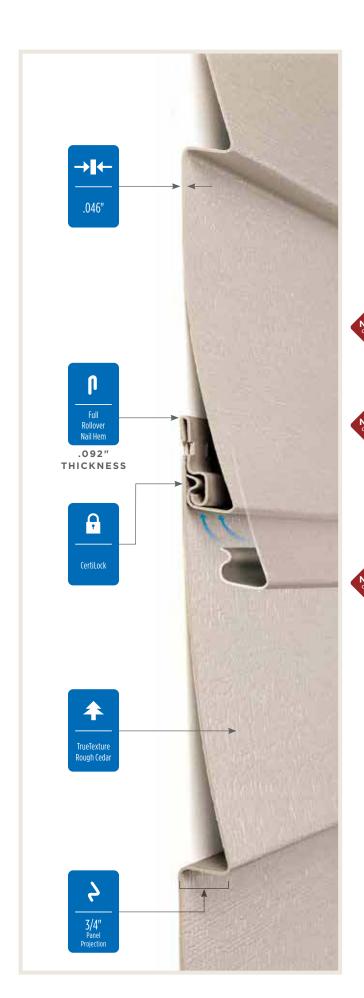

### **Panel Projection:**

Identifies the full depth of a siding panel as measured from the back of the panel to the tip of the front of the panel. Deeper panel projections add rigidity to siding products while providing wider shadow lines that enhance aesthetics. This measurement is also used for proper sizing of accessories necessary to install the siding.

### **Fastener Indicator:**

CertainTeed is the only siding engineered to include an integral fastener placement guide on each panel. The Patented STUDfinder™ Installation System and Cedar Impressions® fastener indicators are designed to help ensure a safe, precise installation for maximum siding performance.

#### Lock:

Designates the panel lock design of the product. CertainTeed Siding Products feature proprietary locking designs created to optimize the alignment and installation for each specific product. The special features of CertiLock™ and DuraLock® ensure that every siding panel goes on the wall straight and secure.

### Fastening Hem Design:

Identifies the type of fastening hem design on a cladding product. Rollovers and / or reinforcing ribs are used to stiffen the nail hem of a siding panel, giving it a straighter appearance on the wall while contributing to the wind load resistance of the product.

#### **Panel Thickness:**

Defines the average thickness or gauge of a siding panel which is an important element of siding quality. Thicker panels look straighter on the wall, are more durable, and hold up against impacts and high winds. CertainTeed siding products are regularly audited by Architectural Testing, Inc. to ensure they meet or exceed ASTM standards for vinyl siding.