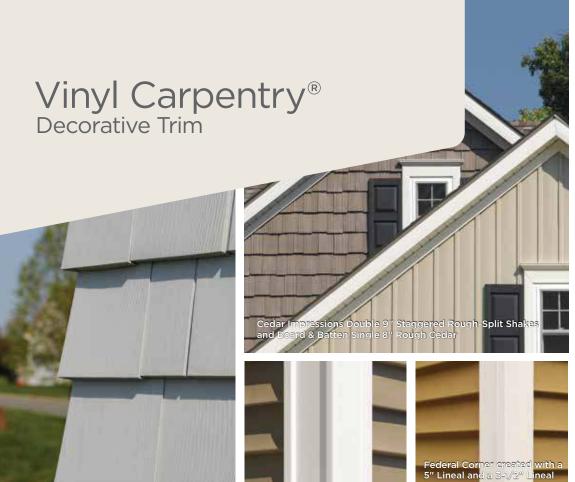

#### Trim

| Underlayment          |    |
|-----------------------|----|
| Finishing Touches8    | 30 |
| Restoration Millwork® | 78 |
| Vinyl Carpentry®      | 76 |

CertaWrap™.....82

Colors shown throughout this brochure are as accurate as printing methods will permit. Please see product samples before making final selection.

#### On Cover:

Siding: Monogram D5" Clapboard and Cedar Impressions D7" Staggered Edge Perfection in Pacific Blue.

Trim: Vinyl Carpentry®.