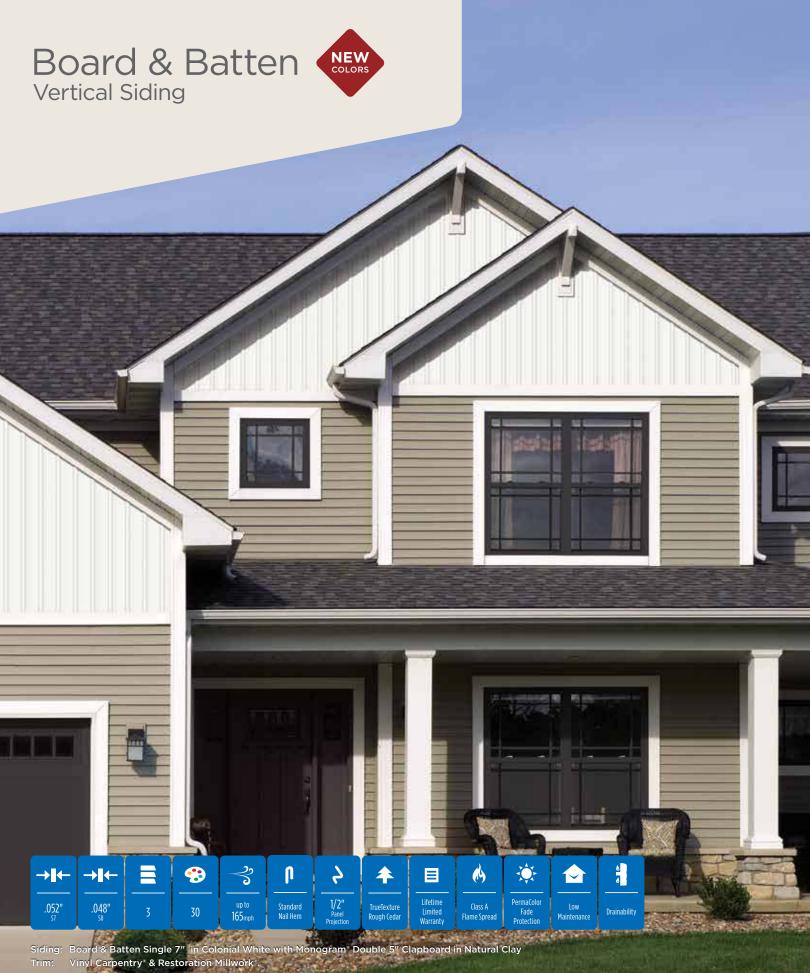

#### On Cover:

Siding: Monogram D5" Clapboard and Cedar Impressions D7" Staggered Edge Perfection in Pacific Blue.

Trim: Vinyl Carpentry®.