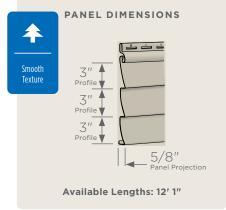

### **Panel Projection:**

Identifies the full depth of a siding panel as measured from the back of the panel to the tip of the front of the panel. Deeper panel projections add rigidity to siding products while providing wider shadow lines that enhance aesthetics. This measurement is also used for proper sizing of accessories necessary to install the siding.

#### **Profiles:**

Lists the number of different profiles available within each product line. A profile is the contour or outline of a panel as viewed from the side or end. Product profiles, such as clapboard and dutchlap, are designed to mimic the different architectural styles of wood or stone cladding products.