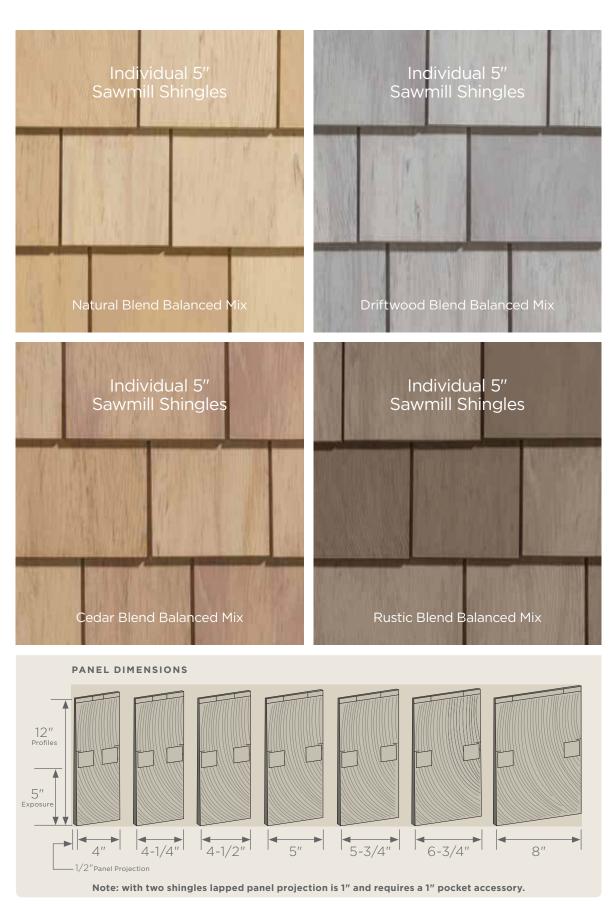

### Generation 3

- Introduced Triple 5" Sawmill Shingles
- Also introduced Individual 5" Sawmill Shingles and Single 7" Perfection Shingles featuring Ageless Cedar™ color technology color blended throughout the shingle
- Created offset corner accessories for a more natural installation
- Launch a refined Double 7" panel
- Development of new accent shapes: Scallop, Half-Cove and Octagon
- Introduced solid colors into the Single 7" panel

tural Blend\* Driftwood Blen

riftwood Blend\* Cedar Blend

Rustic Blend

<sup>\*</sup> Balanced mix - premium colors