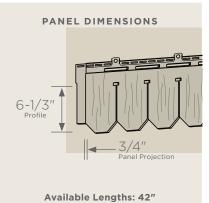

### **Panel Projection:**

Identifies the full depth of a siding panel as measured from the back of the panel to the tip of the front of the panel. Deeper panel projections add rigidity to siding products while providing wider shadow lines that enhance aesthetics. This measurement is also used for proper sizing of accessories necessary to install the siding.