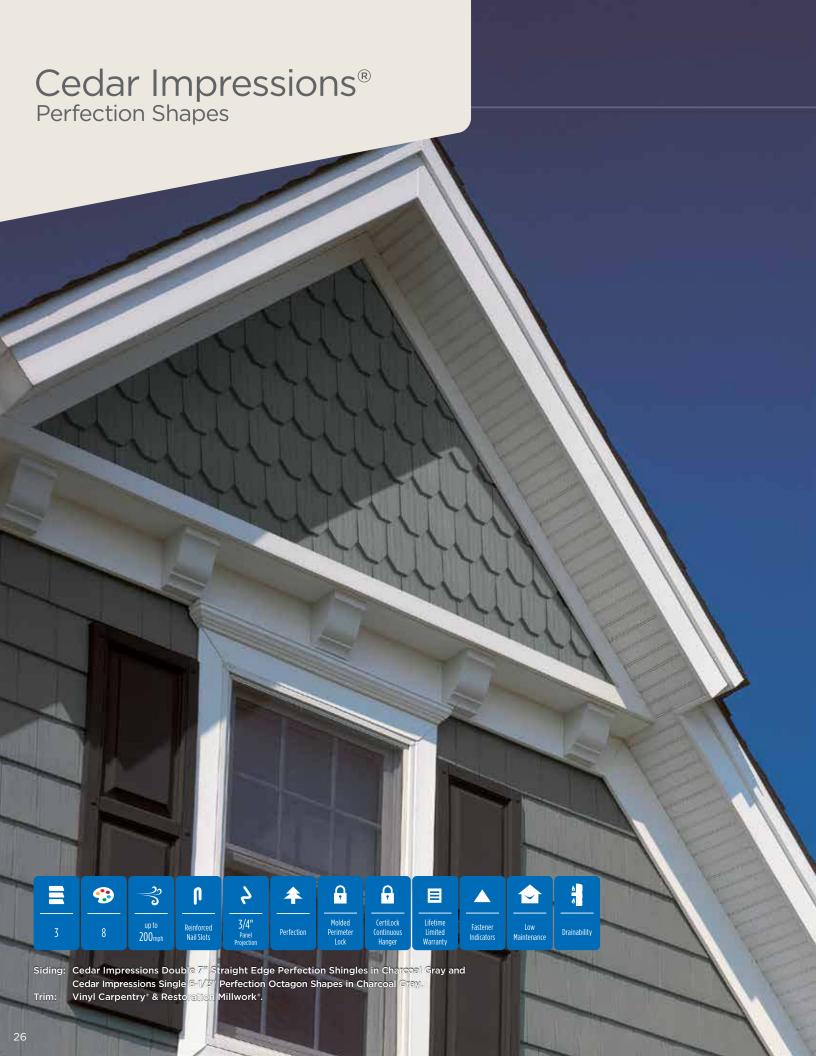

### Cedar Impressions Double 7"

Straight Edge Perfection Shingles

New colors added to the Profile include: Smoky Gray, Tuxedo and Deep Mineral.

Page 22

### Icon Guide

Below you will find an explanation of each icon used for easy reference to identify and compare the many product features, benefits and specifications of the siding products offered by CertainTeed.

### **Aesthetics**

#### Colors:

Shows the number of different colors available within each product line. The CertainTeed Siding Collection features solid colors that replicate the look of freshly painted cedar and variegated blends which provide the appearance of semitransparent stained finish.

### **Extended Lengths:**

Indicates products that are available in extended lengths, including 16', 20' and 25'. Longer length siding significantly reduces the number of seams when panels overlap horizontally, increasing the overall aesthetics of the wall.

### **Panel Projection:**

Identifies the full depth of a siding panel as measured from the back of the panel to the tip of the front of the panel. Deeper panel projections add rigidity to siding products while providing wider shadow lines that enhance aesthetics. This measurement is also used for proper sizing of accessories necessary to install the siding.

#### **Profiles:**

Lists the number of different profiles available within each product line. A profile is the contour or outline of a panel as viewed from the side or end. Product profiles, such as clapboard and dutchlap, are designed to mimic the different architectural styles of wood or stone cladding products.

### Texture:

Indicates available textures within each product line. Whether you are seeking the smooth appearance of milled cedar, or one of the many TrueTexture woodgrains molded from real cedar boards, CertainTeed offers a wide array of architecturally authentic product textures to choose from.

### Installation

### **Fastener Indicator:**

CertainTeed is the only siding engineered to include an integral fastener placement guide on each panel. The Patented STUDfinder™ Installation System and Cedar Impressions® fastener indicators are designed to help ensure a safe, precise installation for maximum siding performance.

#### Lock:

Designates the panel lock design of the product. CertainTeed Siding Products feature proprietary locking designs created to optimize the alignment and installation for each specific product. The special features of CertiLock™ and DuraLock® ensure that every siding panel goes on the wall straight and secure.

### **Performance**

### **Drainability / Moisture Resistance:**

Product technology eliminates the common problem of moisture accumulation in wall cavities through the use of innovative materials, rainscreens, weep holes or open designs.

#### **Fade Protection:**

CertainTeed offers an industry-leading spectrum of colors including unique, darker shades and semi-transparent stained blends for virtually unlimited design possibilities. Utilizing a unique pigment chemistry, CertainTeed guarantees Lifetime Fade Protection on our vinyl siding.

### Fastening Hem Design:

Identifies the type of fastening hem design on a cladding product. Rollovers and / or reinforcing ribs are used to stiffen the nail hem of a siding panel, giving it a straighter appearance on the wall while contributing to the wind load resistance of the product.

### Flame Spread Rating:

Indicates products that are Class A Flame Spread Classified, meaning that the material is highly resistant to fire and does not spread flames quickly and/or is self-extinguishing.

#### Low Maintenance:

Unlike other cladding products that require regular repainting, recaulking, tuck-pointing, and sealing to maintain their aesthetics, CertainTeed cladding products can be kept beautiful using a soft bristle brush and a bucket of soapy water.

#### **Panel Thickness:**

Defines the average thickness or gauge of a siding panel which is an important element of siding quality. Thicker panels look straighter on the wall, are more durable, and hold up against impacts and high winds. CertainTeed siding products are regularly audited by Architectural Testing, Inc. to ensure they meet or exceed ASTM standards for vinyl siding.

### Warranty:

CertainTeed shakes, shingles, insulated, horizontal, soffit and vertical products are covered by a Lifetime Limited Warranty.

#### Wind Load:

This is the rating for the maximum wind pressure that a siding product can withstand. All CertainTeed Siding products\* are rigorously tested by Intertek Group plc. to meet or exceed ASTM standards for resistance to negative wind load pressures.