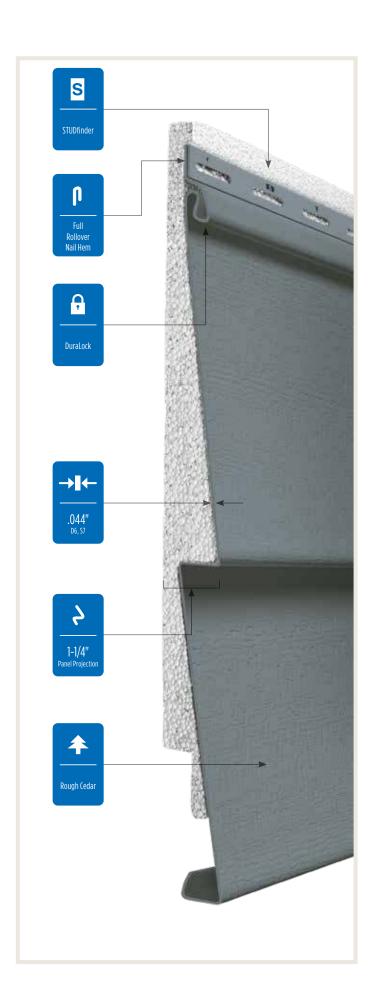

### **Fastener Indicator:**

CertainTeed is the only siding engineered to include an integral fastener placement guide on each panel. The Patented STUDfinder™ Installation System and Cedar Impressions® fastener indicators are designed to help ensure a safe, precise installation for maximum siding performance.

#### Lock:

Designates the panel lock design of the product. CertainTeed Siding Products feature proprietary locking designs created to optimize the alignment and installation for each specific product. The special features of CertiLock™ and DuraLock® ensure that every siding panel goes on the wall straight and secure.

### Fastening Hem Design:

Identifies the type of fastening hem design on a cladding product. Rollovers and / or reinforcing ribs are used to stiffen the nail hem of a siding panel, giving it a straighter appearance on the wall while contributing to the wind load resistance of the product.

#### **Panel Thickness:**

Defines the average thickness or gauge of a siding panel which is an important element of siding quality. Thicker panels look straighter on the wall, are more durable, and hold up against impacts and high winds. CertainTeed siding products are regularly audited by Architectural Testing, Inc. to ensure they meet or exceed ASTM standards for vinyl siding.