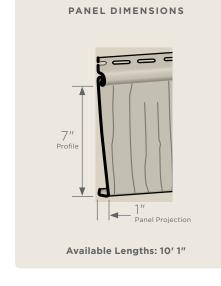

### **Panel Projection:**

Identifies the full depth of a siding panel as measured from the back of the panel to the tip of the front of the panel. Deeper panel projections add rigidity to siding products while providing wider shadow lines that enhance aesthetics. This measurement is also used for proper sizing of accessories necessary to install the siding.

#### **Profiles:**

Lists the number of different profiles available within each product line. A profile is the contour or outline of a panel as viewed from the side or end. Product profiles, such as clapboard and dutchlap, are designed to mimic the different architectural styles of wood or stone cladding products.