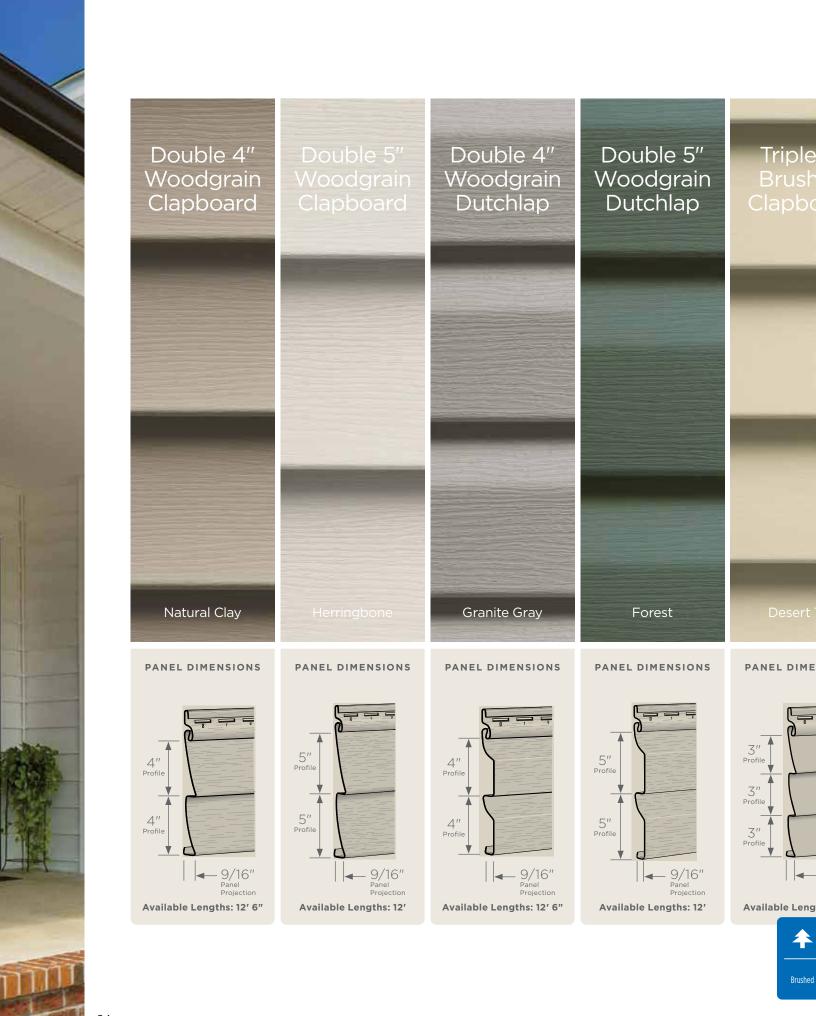

#### Colors:

Shows the number of different colors available within each product line. The CertainTeed Siding Collection features solid colors that replicate the look of freshly painted cedar and variegated blends which provide the appearance of semitransparent stained finish.

### **Panel Projection:**

Identifies the full depth of a siding panel as measured from the back of the panel to the tip of the front of the panel. Deeper panel projections add rigidity to siding products while providing wider shadow lines that enhance aesthetics. This measurement is also used for proper sizing of accessories necessary to install the siding.

#### **Profiles:**

Lists the number of different profiles available within each product line. A profile is the contour or outline of a panel as viewed from the side or end. Product profiles, such as clapboard and dutchlap, are designed to mimic the different architectural styles of wood or stone cladding products.

### Texture:

Indicates available textures within each product line. Whether you are seeking the smooth appearance of milled cedar, or one of the many TrueTexture woodgrains molded from real cedar boards, CertainTeed offers a wide array of architecturally authentic product textures to choose from.