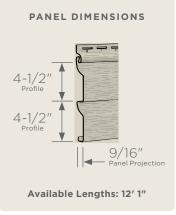

### **Panel Projection:**

Identifies the full depth of a siding panel as measured from the back of the panel to the tip of the front of the panel. Deeper panel projections add rigidity to siding products while providing wider shadow lines that enhance aesthetics. This measurement is also used for proper sizing of accessories necessary to install the siding.

#### **Profiles:**

Lists the number of different profiles available within each product line. A profile is the contour or outline of a panel as viewed from the side or end. Product profiles, such as clapboard and dutchlap, are designed to mimic the different architectural styles of wood or stone cladding products.