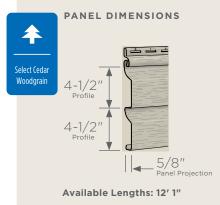

### **Panel Projection:**

Identifies the full depth of a siding panel as measured from the back of the panel to the tip of the front of the panel. Deeper panel projections add rigidity to siding products while providing wider shadow lines that enhance aesthetics. This measurement is also used for proper sizing of accessories necessary to install the siding.

#### **Profiles:**

Lists the number of different profiles available within each product line. A profile is the contour or outline of a panel as viewed from the side or end. Product profiles, such as clapboard and dutchlap, are designed to mimic the different architectural styles of wood or stone cladding products.