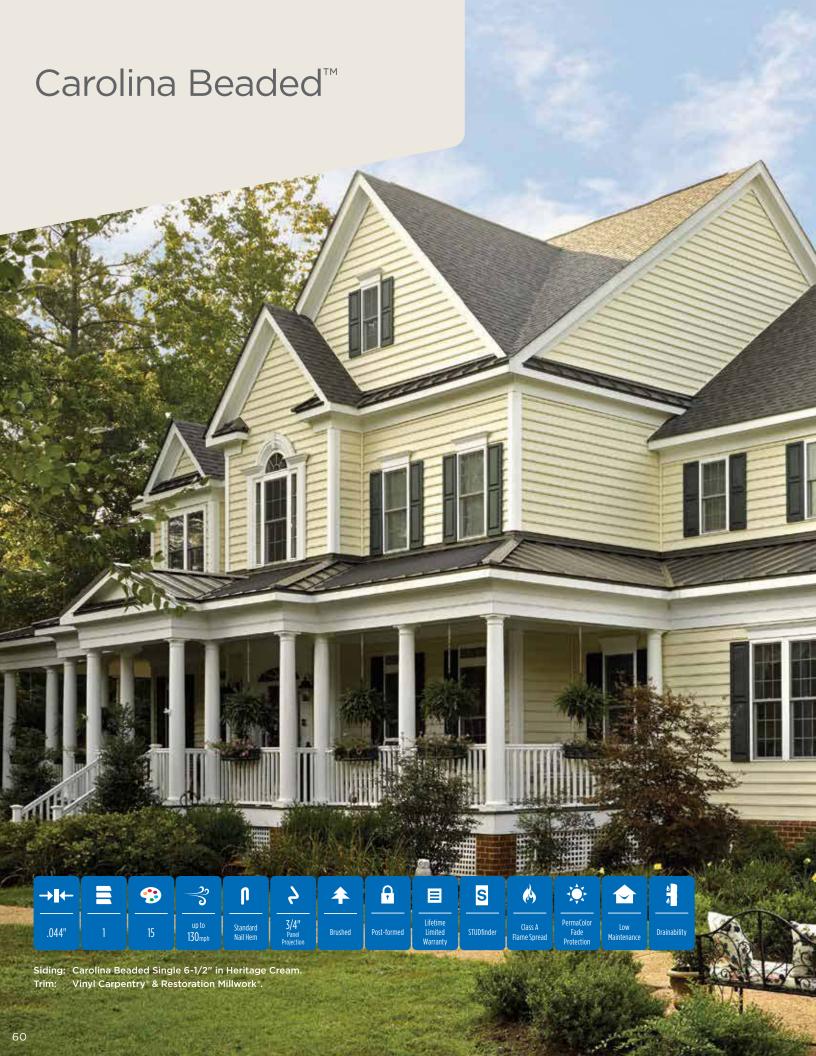

### Texture:

Indicates available textures within each product line. Whether you are seeking the smooth appearance of milled cedar, or one of the many TrueTexture woodgrains molded from real cedar boards, CertainTeed offers a wide array of architecturally authentic product textures to choose from.