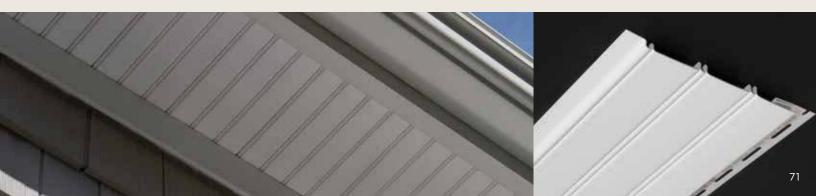

### Vinyl and Aluminum Soffit / Porch Panel

| Invisivent® Triple 3-1/3"71 |
|-----------------------------|
| Perimeter™ Triple 3-1/3"71  |
| Beaded71                    |
| Ironmax™72                  |
| Universal72                 |
| Value73                     |
| Aluminum Triple 4"74        |
| Aluminum Quad 4"74          |
| Aluminum Accessories75      |