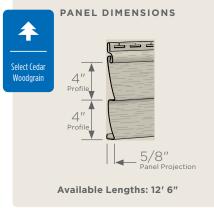

### **Panel Projection:**

Identifies the full depth of a siding panel as measured from the back of the panel to the tip of the front of the panel. Deeper panel projections add rigidity to siding products while providing wider shadow lines that enhance aesthetics. This measurement is also used for proper sizing of accessories necessary to install the siding.

#### **Profiles:**

Lists the number of different profiles available within each product line. A profile is the contour or outline of a panel as viewed from the side or end. Product profiles, such as clapboard and dutchlap, are designed to mimic the different architectural styles of wood or stone cladding products.