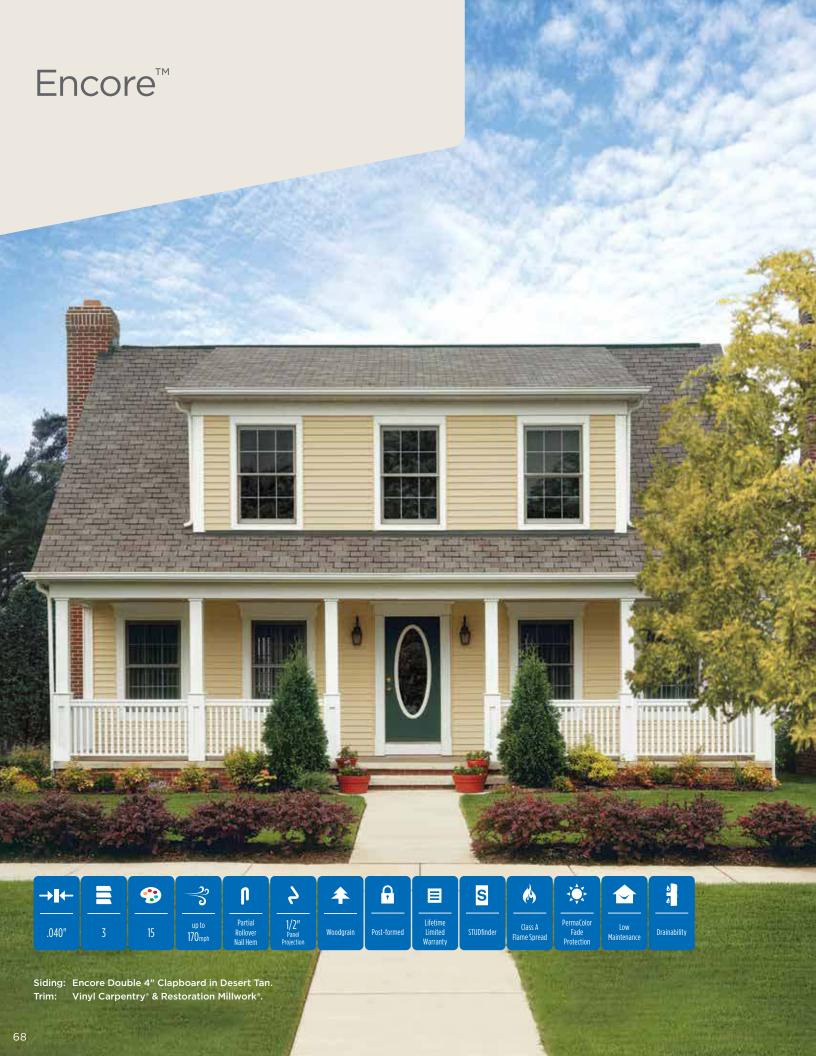

| Insulated Siding CedarBoards™/ XL | 42 |
|-----------------------------------|----|
| Reinforced Siding                 |    |
| Reverse Board & Batten            | 46 |
| CERTAPlank®                       | 48 |
| Horizontal & Vertical Sidi        | ng |
| Monogram®/ XL                     | 50 |
| Restoration Classic™              | 54 |
| Board & Batten Vertical Siding    | 58 |
| Carolina Beaded™                  | 60 |
| MainStreet™                       | 62 |
| American Legend™                  | 66 |
| Encore™                           | 68 |