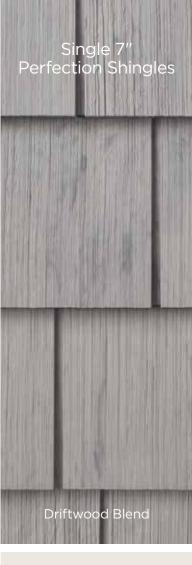

### Generation 3

- Introduced Triple 5" Sawmill Shingles
- Also introduced Individual 5" Sawmill Shingles and Single 7" Perfection Shingles featuring Ageless Cedar™ color technology color blended throughout the shingle
- Created offset corner accessories for a more natural installation
- Launch a refined Double 7" panel
- Development of new accent shapes: Scallop, Half-Cove and Octagon
- Introduced solid colors into the Single 7" panel