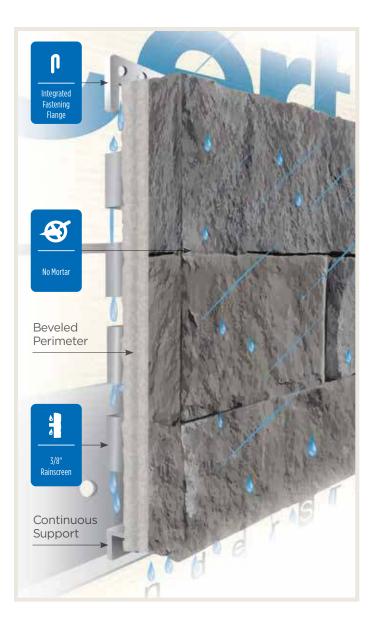

### **Drainability / Moisture Resistance:**

Product technology eliminates the common problem of moisture accumulation in wall cavities through the use of innovative materials, rainscreens, weep holes or open designs.

### Fastening Hem Design:

Identifies the type of fastening hem design on a cladding product. Rollovers and / or reinforcing ribs are used to stiffen the nail hem of a siding panel, giving it a straighter appearance on the wall while contributing to the wind load resistance of the product.