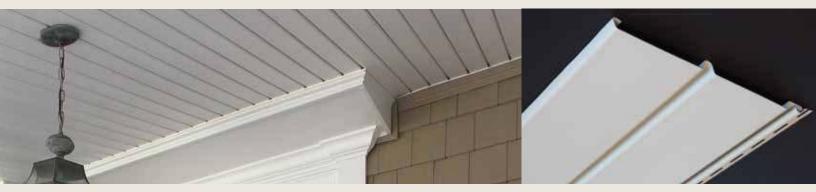

### Vinyl and Aluminum Soffit / Porch Panel

| Invisivent® Triple 3-1/3"71 |
|-----------------------------|
| Perimeter™ Triple 3-1/3"71  |
| Beaded71                    |
| Ironmax™72                  |
| Universal72                 |
| Value73                     |
| Aluminum Triple 4"74        |
| Aluminum Quad 4"74          |
| Aluminum Accessories75      |