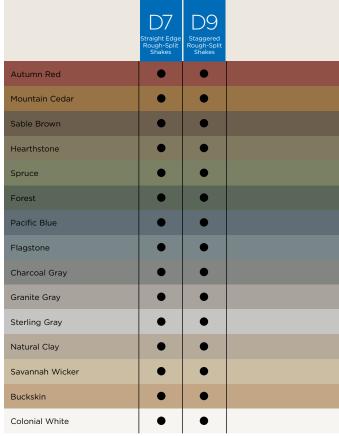

#### Colors:

Shows the number of different colors available within each product line. The CertainTeed Siding Collection features solid colors that replicate the look of freshly painted cedar and variegated blends which provide the appearance of semitransparent stained finish.