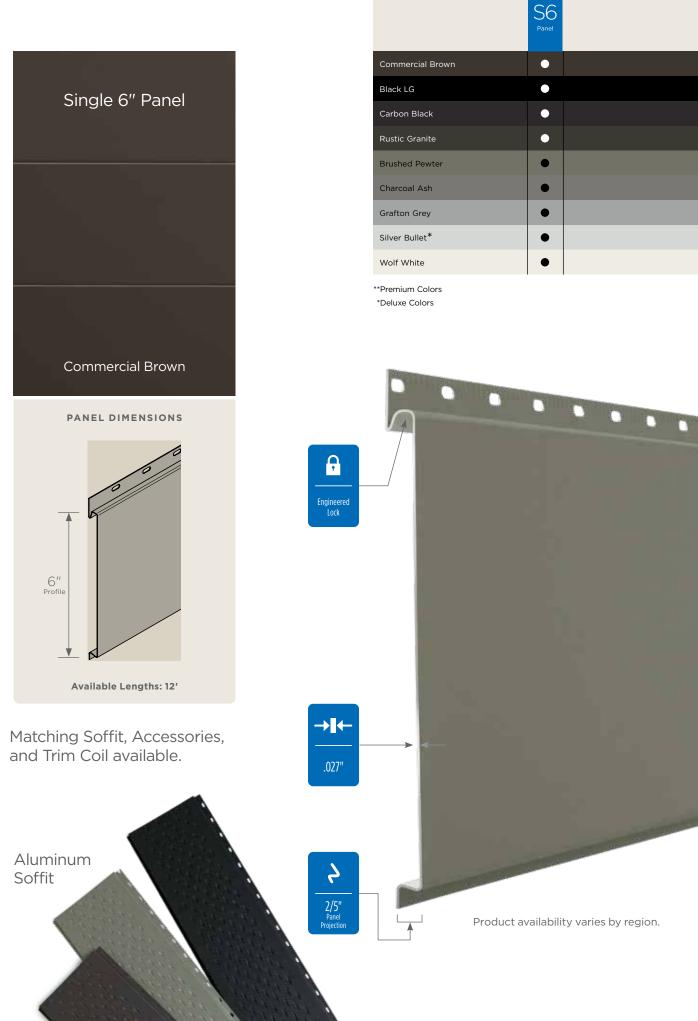

## Urban Reserve™

Transform any exterior with a contemporary accent or shield an entire home with lasting beauty. Urban Reserve offers unlimited possibilities installed vertically or horizontally. With premium strength and performance, enjoy reliable, low-maintenance metal siding and soffit in any climate.

Page 36

Urban Reserve Panel in Brushed Pewter.

Wolf White