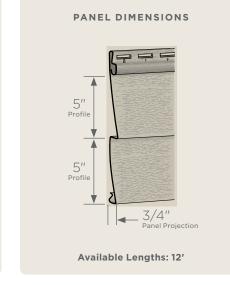

### **Extended Lengths:**

Indicates products that are available in extended lengths, including 16', 20' and 25'. Longer length siding significantly reduces the number of seams when panels overlap horizontally, increasing the overall aesthetics of the wall.

### **Panel Projection:**

Identifies the full depth of a siding panel as measured from the back of the panel to the tip of the front of the panel. Deeper panel projections add rigidity to siding products while providing wider shadow lines that enhance aesthetics. This measurement is also used for proper sizing of accessories necessary to install the siding.

#### **Profiles:**

Lists the number of different profiles available within each product line. A profile is the contour or outline of a panel as viewed from the side or end. Product profiles, such as clapboard and dutchlap, are designed to mimic the different architectural styles of wood or stone cladding products.