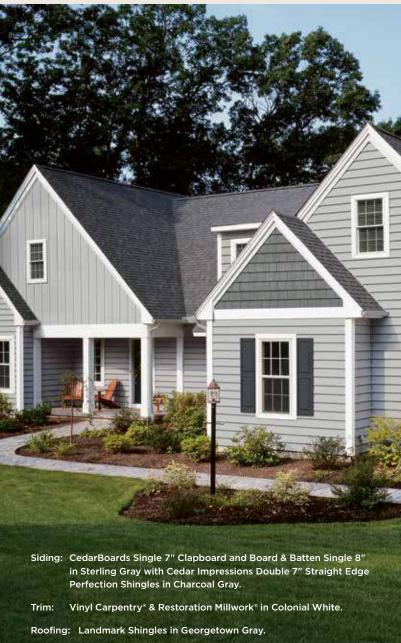

#### On Cover:

Siding: Monogram D5" Clapboard and Cedar Impressions D7" Staggered Edge Perfection in Pacific Blue.

Trim: Vinyl Carpentry®.