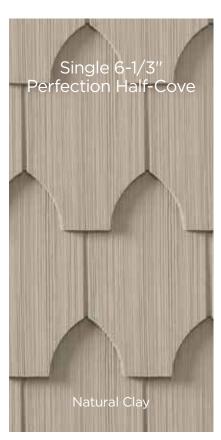

## Cedar Impressions®

Polymer Shake & Shingle Siding

Continuous nail hem with tape measure

Offset corner

Hammer Tapper<sup>™</sup>

half-cove octagon

2016 - current