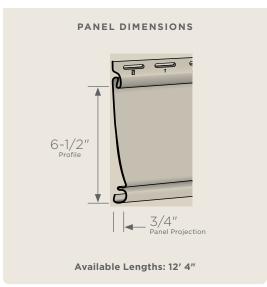

### **Panel Projection:**

Identifies the full depth of a siding panel as measured from the back of the panel to the tip of the front of the panel. Deeper panel projections add rigidity to siding products while providing wider shadow lines that enhance aesthetics. This measurement is also used for proper sizing of accessories necessary to install the siding.