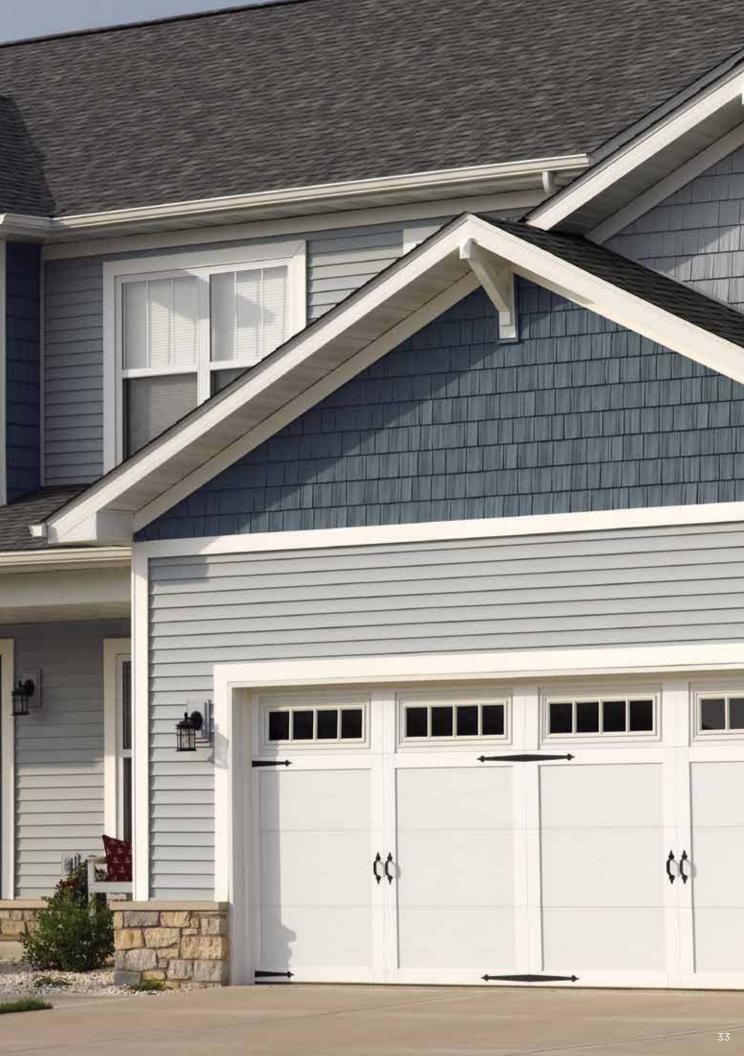

| Cedar Impressions®<br>Rough-Split Shakes2       | 8 |
|-------------------------------------------------|---|
| Northwoods®<br>Perfection Shingles, Rough Split |   |
| Shakes and Sawmill Shingles 3                   | 2 |
| A.I                                             |   |
| Aluminum Siding                                 |   |
| <b>Aluminum Siding</b> Urban Reserve™3          | 6 |
| _                                               | 6 |