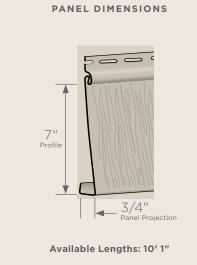

### **Panel Projection:**

Identifies the full depth of a siding panel as measured from the back of the panel to the tip of the front of the panel. Deeper panel projections add rigidity to siding products while providing wider shadow lines that enhance aesthetics. This measurement is also used for proper sizing of accessories necessary to install the siding.

#### **Profiles:**

Lists the number of different profiles available within each product line. A profile is the contour or outline of a panel as viewed from the side or end. Product profiles, such as clapboard and dutchlap, are designed to mimic the different architectural styles of wood or stone cladding products.