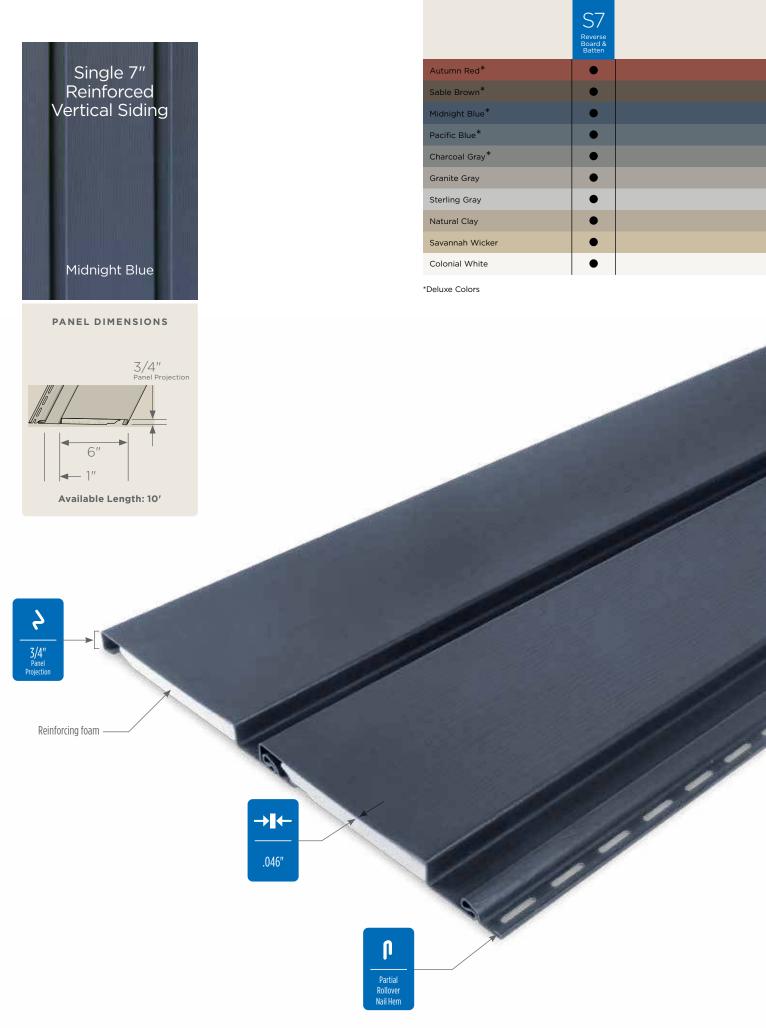

## CERTAplank® Reinforced Siding

New colors added to the Single 7" family include: Sable Brown, Midnight Blue, Wedgewood Blue, Smoky Gray and Herringbone.

Page 48

Herringbone

New colors added to all Monogram profiles (D4" Clapboard, D5" Clapboard and D5" Dutchlap) include: Sparrow, Graystone and Deep Mineral.

### **Panel Projection:**

Identifies the full depth of a siding panel as measured from the back of the panel to the tip of the front of the panel. Deeper panel projections add rigidity to siding products while providing wider shadow lines that enhance aesthetics. This measurement is also used for proper sizing of accessories necessary to install the siding.

### Fastening Hem Design:

Identifies the type of fastening hem design on a cladding product. Rollovers and / or reinforcing ribs are used to stiffen the nail hem of a siding panel, giving it a straighter appearance on the wall while contributing to the wind load resistance of the product.

#### **Panel Thickness:**

Defines the average thickness or gauge of a siding panel which is an important element of siding quality. Thicker panels look straighter on the wall, are more durable, and hold up against impacts and high winds. CertainTeed siding products are regularly audited by Architectural Testing, Inc. to ensure they meet or exceed ASTM standards for vinyl siding.