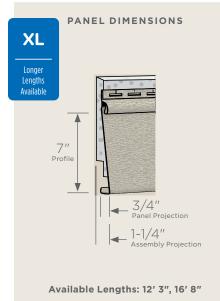

### **Panel Projection:**

Identifies the full depth of a siding panel as measured from the back of the panel to the tip of the front of the panel. Deeper panel projections add rigidity to siding products while providing wider shadow lines that enhance aesthetics. This measurement is also used for proper sizing of accessories necessary to install the siding.

#### **Profiles:**

Lists the number of different profiles available within each product line. A profile is the contour or outline of a panel as viewed from the side or end. Product profiles, such as clapboard and dutchlap, are designed to mimic the different architectural styles of wood or stone cladding products.