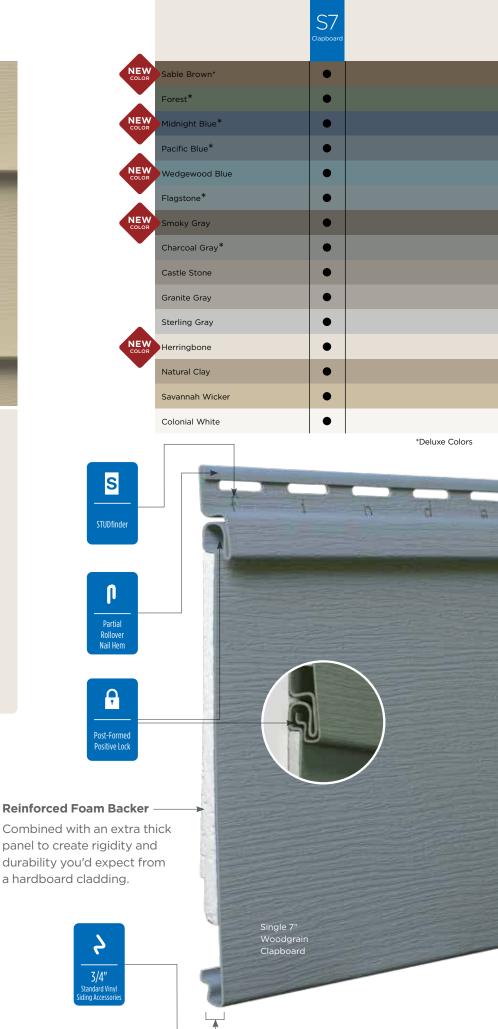

## CERTAplank® Reinforced Siding

New colors added to the Single 7" family include: Sable Brown, Midnight Blue, Wedgewood Blue, Smoky Gray and Herringbone.

Page 48

Herringbone

New colors added to all Monogram profiles (D4" Clapboard, D5" Clapboard and D5" Dutchlap) include: Sparrow, Graystone and Deep Mineral.

#### Colors:

Shows the number of different colors available within each product line. The CertainTeed Siding Collection features solid colors that replicate the look of freshly painted cedar and variegated blends which provide the appearance of semitransparent stained finish.

### **Fastener Indicator:**

CertainTeed is the only siding engineered to include an integral fastener placement guide on each panel. The Patented STUDfinder™ Installation System and Cedar Impressions® fastener indicators are designed to help ensure a safe, precise installation for maximum siding performance.

#### Lock:

Designates the panel lock design of the product. CertainTeed Siding Products feature proprietary locking designs created to optimize the alignment and installation for each specific product. The special features of CertiLock™ and DuraLock® ensure that every siding panel goes on the wall straight and secure.

### Fastening Hem Design:

Identifies the type of fastening hem design on a cladding product. Rollovers and / or reinforcing ribs are used to stiffen the nail hem of a siding panel, giving it a straighter appearance on the wall while contributing to the wind load resistance of the product.