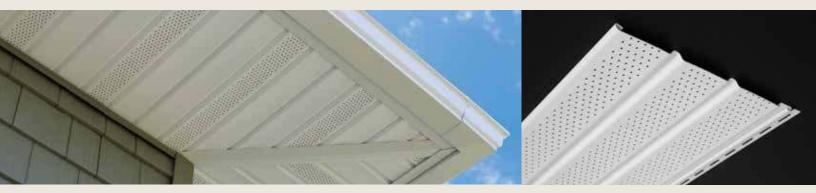

### Vinyl and Aluminum Soffit / Porch Panel

| Invisivent® Triple 3-1/3"71 |
|-----------------------------|
| Perimeter™ Triple 3-1/3"71  |
| Beaded71                    |
| Ironmax™72                  |
| Universal72                 |
| Value73                     |
| Aluminum Triple 4"74        |
| Aluminum Quad 4"74          |
| Aluminum Accessories75      |