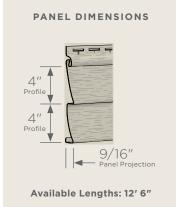

### **Panel Projection:**

Identifies the full depth of a siding panel as measured from the back of the panel to the tip of the front of the panel. Deeper panel projections add rigidity to siding products while providing wider shadow lines that enhance aesthetics. This measurement is also used for proper sizing of accessories necessary to install the siding.

#### **Profiles:**

Lists the number of different profiles available within each product line. A profile is the contour or outline of a panel as viewed from the side or end. Product profiles, such as clapboard and dutchlap, are designed to mimic the different architectural styles of wood or stone cladding products.