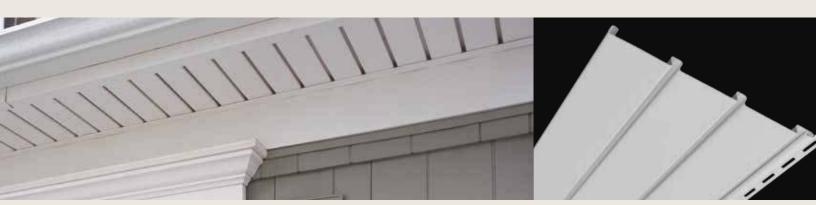

### Vinyl and Aluminum Soffit / Porch Panel

| Invisivent® Triple 3-1/3"71 |
|-----------------------------|
| Perimeter™ Triple 3-1/3"71  |
| Beaded71                    |
| Ironmax™72                  |
| Universal72                 |
| Value73                     |
| Aluminum Triple 4"74        |
| Aluminum Quad 4"74          |
| Aluminum Accessories75      |