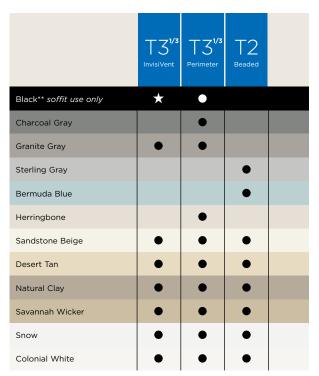

### Vinyl and Aluminum Soffit / Porch Panel

| Invisivent® Triple 3-1/3"71 |
|-----------------------------|
| Perimeter™ Triple 3-1/3"71  |
| Beaded71                    |
| Ironmax™72                  |
| Universal72                 |
| Value73                     |
| Aluminum Triple 4"74        |
| Aluminum Quad 4"74          |
| Aluminum Accessories75      |