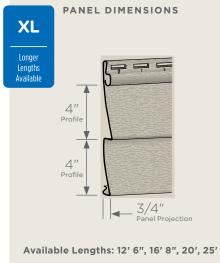

### **Extended Lengths:**

Indicates products that are available in extended lengths, including 16', 20' and 25'. Longer length siding significantly reduces the number of seams when panels overlap horizontally, increasing the overall aesthetics of the wall.

### **Panel Projection:**

Identifies the full depth of a siding panel as measured from the back of the panel to the tip of the front of the panel. Deeper panel projections add rigidity to siding products while providing wider shadow lines that enhance aesthetics. This measurement is also used for proper sizing of accessories necessary to install the siding.

#### **Profiles:**

Lists the number of different profiles available within each product line. A profile is the contour or outline of a panel as viewed from the side or end. Product profiles, such as clapboard and dutchlap, are designed to mimic the different architectural styles of wood or stone cladding products.