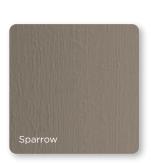

## CERTAplank® Reinforced Siding

New colors added to the Single 7" family include: Sable Brown, Midnight Blue, Wedgewood Blue, Smoky Gray and Herringbone.

Page 48

Herringbone

New colors added to all Monogram profiles (D4" Clapboard, D5" Clapboard and D5" Dutchlap) include: Sparrow, Graystone and Deep Mineral.