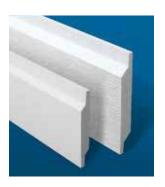

#### **Recommended Trim**

CertainTeed recommends the use of Restoration Millwork PVC trim for the most authentic look of genuine cedar. If you choose to use CertainTeed vinyl accessories, the following solid colors are the best comparable options: