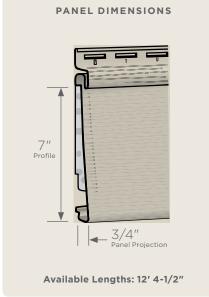

### **Panel Projection:**

Identifies the full depth of a siding panel as measured from the back of the panel to the tip of the front of the panel. Deeper panel projections add rigidity to siding products while providing wider shadow lines that enhance aesthetics. This measurement is also used for proper sizing of accessories necessary to install the siding.

#### **Profiles:**

Lists the number of different profiles available within each product line. A profile is the contour or outline of a panel as viewed from the side or end. Product profiles, such as clapboard and dutchlap, are designed to mimic the different architectural styles of wood or stone cladding products.