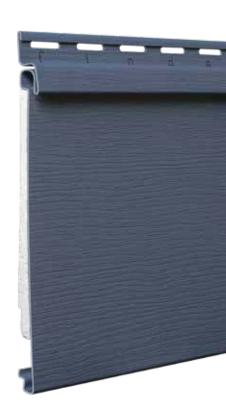

## CERTAplank® Reinforced Siding

New colors added to the Single 7" family include: Sable Brown, Midnight Blue, Wedgewood Blue, Smoky Gray and Herringbone.

Page 48

Herringbone

New colors added to all Monogram profiles (D4" Clapboard, D5" Clapboard and D5" Dutchlap) include: Sparrow, Graystone and Deep Mineral.

### Page 50