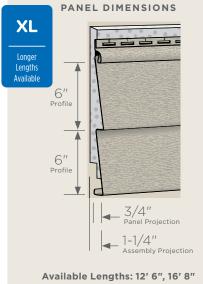

### **Panel Projection:**

Identifies the full depth of a siding panel as measured from the back of the panel to the tip of the front of the panel. Deeper panel projections add rigidity to siding products while providing wider shadow lines that enhance aesthetics. This measurement is also used for proper sizing of accessories necessary to install the siding.

#### **Profiles:**

Lists the number of different profiles available within each product line. A profile is the contour or outline of a panel as viewed from the side or end. Product profiles, such as clapboard and dutchlap, are designed to mimic the different architectural styles of wood or stone cladding products.