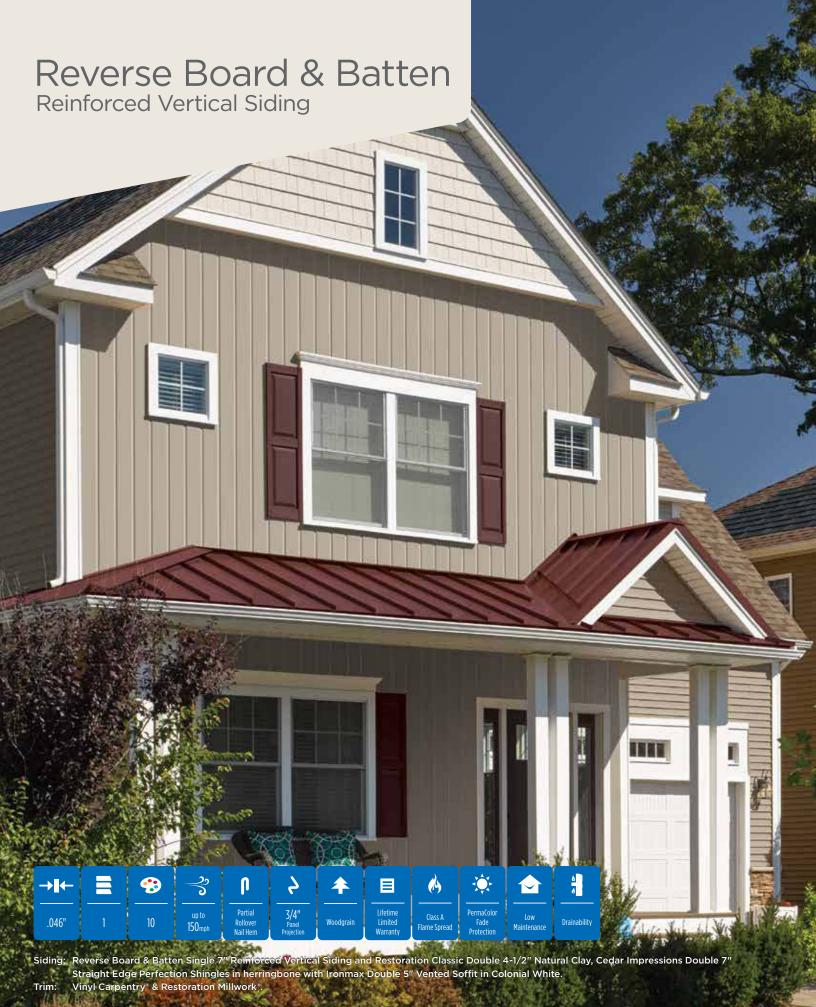

## CERTAplank® Reinforced Siding

New colors added to the Single 7" family include: Sable Brown, Midnight Blue, Wedgewood Blue, Smoky Gray and Herringbone.

Page 48

Herringbone

New colors added to all Monogram profiles (D4" Clapboard, D5" Clapboard and D5" Dutchlap) include: Sparrow, Graystone and Deep Mineral.

### Page 50