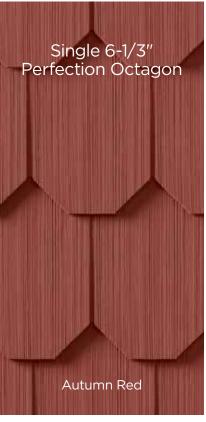

## Cedar Impressions®

Polymer Shake & Shingle Siding

Continuous nail hem with tape measure

Offset corner

Hammer Tapper<sup>™</sup>

half-cove octagon

2016 - current