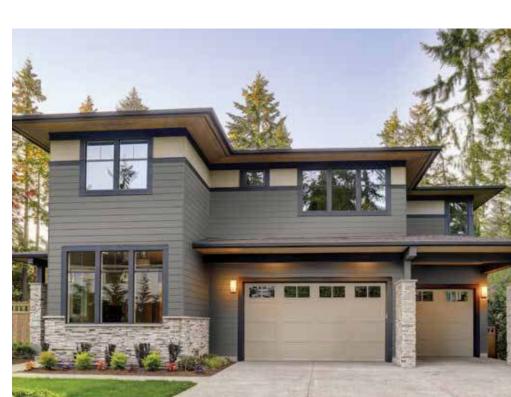

## A modern look that provides a unique touch to any exterior.

Urban Reserve<sup>™</sup> comes in versatile colors and textures that bring style and sophistication to any design. Combine with other materials and finishes to highlight a home's focal point or use it all over for a fresh and striking look. Choose from 8 fade-resistant solid colors.

## Urban Reserve™

Transform any exterior with a contemporary accent or shield an entire home with lasting beauty. Urban Reserve offers unlimited possibilities installed vertically or horizontally. With premium strength and performance, enjoy reliable, low-maintenance metal siding and soffit in any climate.

Page 36

Urban Reserve Panel in Brushed Pewter.

Wolf White