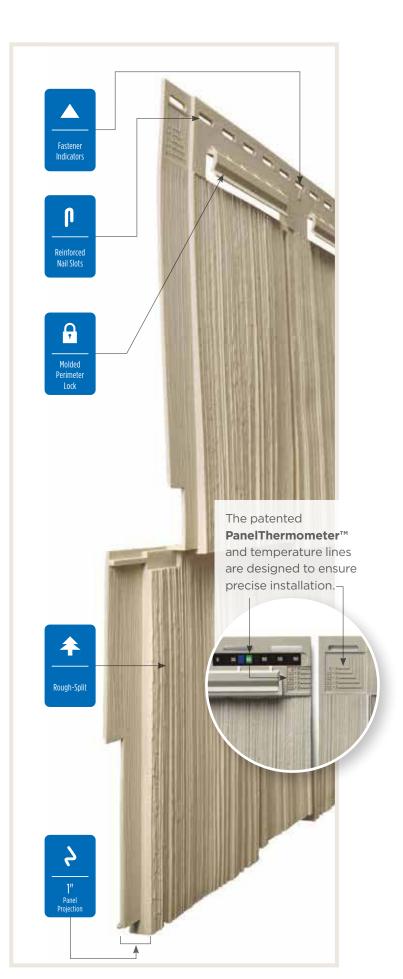

#### **Installation Features**

Many engineering innovations including the PanelThermometer, HammerTapper and StudFinder make CertainTeed Siding the industry leader.

### **Fastener Indicator:**

CertainTeed is the only siding engineered to include an integral fastener placement guide on each panel. The Patented STUDfinder™ Installation System and Cedar Impressions® fastener indicators are designed to help ensure a safe, precise installation for maximum siding performance.

#### Lock:

Designates the panel lock design of the product. CertainTeed Siding Products feature proprietary locking designs created to optimize the alignment and installation for each specific product. The special features of CertiLock™ and DuraLock® ensure that every siding panel goes on the wall straight and secure.

### **Panel Projection:**

Identifies the full depth of a siding panel as measured from the back of the panel to the tip of the front of the panel. Deeper panel projections add rigidity to siding products while providing wider shadow lines that enhance aesthetics. This measurement is also used for proper sizing of accessories necessary to install the siding.