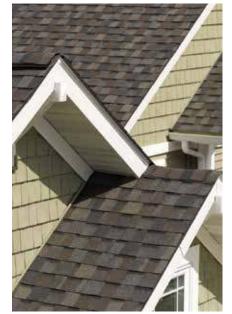

## Cedar Impressions®

Polymer Shake & Shingle Siding

Continuous nail hem with tape measure

Offset corner

Hammer Tapper<sup>™</sup>

half-cove octagon

2016 - current