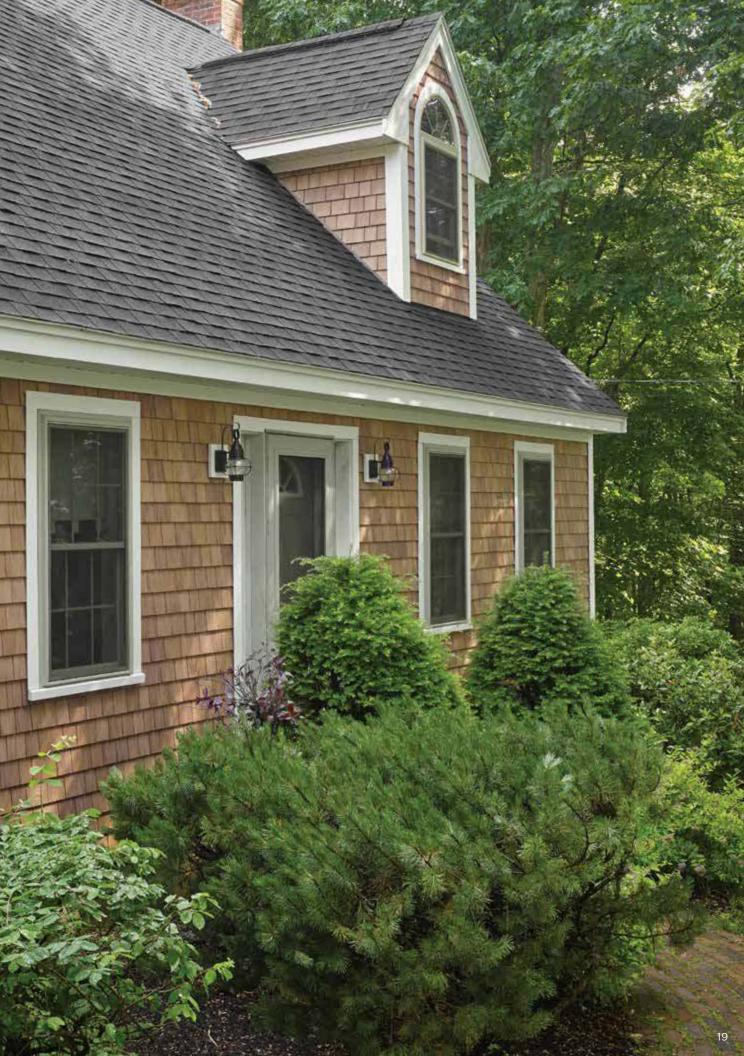

#### On Cover:

Siding: Monogram D5" Clapboard and Cedar Impressions D7" Staggered Edge Perfection in Pacific Blue.

Trim: Vinyl Carpentry®.