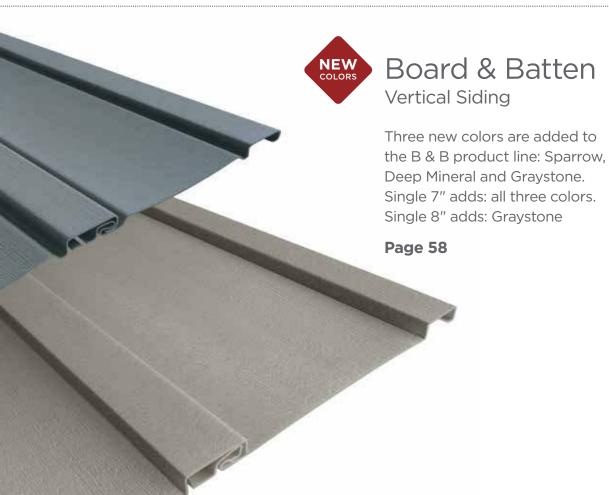

## CERTAplank® Reinforced Siding

New colors added to the Single 7" family include: Sable Brown, Midnight Blue, Wedgewood Blue, Smoky Gray and Herringbone.

Page 48

Herringbone

New colors added to all Monogram profiles (D4" Clapboard, D5" Clapboard and D5" Dutchlap) include: Sparrow, Graystone and Deep Mineral.

### Page 50