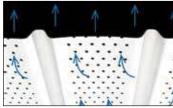

### **Drainability / Moisture Resistance:**

Product technology eliminates the common problem of moisture accumulation in wall cavities through the use of innovative materials, rainscreens, weep holes or open designs.