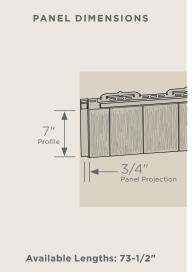

### **Panel Projection:**

Identifies the full depth of a siding panel as measured from the back of the panel to the tip of the front of the panel. Deeper panel projections add rigidity to siding products while providing wider shadow lines that enhance aesthetics. This measurement is also used for proper sizing of accessories necessary to install the siding.