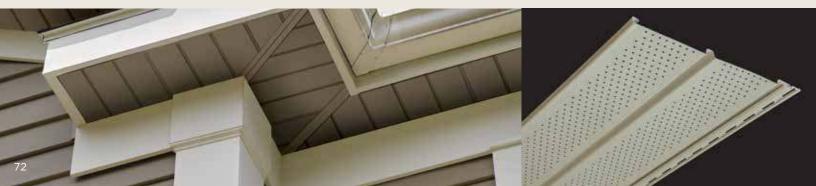

### Vinyl and Aluminum Soffit / Porch Panel

| Invisivent® Triple 3-1/3"71 |
|-----------------------------|
| Perimeter™ Triple 3-1/3"71  |
| Beaded71                    |
| Ironmax™72                  |
| Universal72                 |
| Value73                     |
| Aluminum Triple 4"74        |
| Aluminum Quad 4"74          |
| Aluminum Accessories75      |