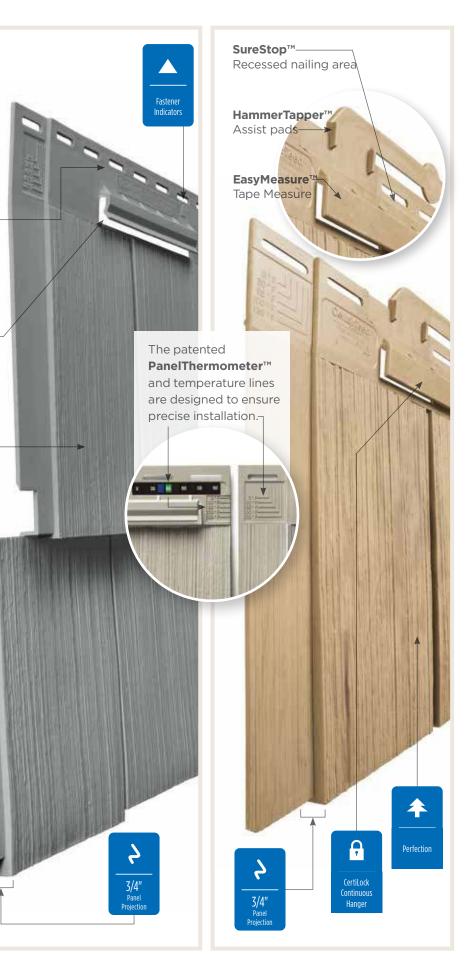

#### **Installation Features**

Many engineering innovations including the PanelThermometer, HammerTapper and StudFinder make CertainTeed Siding the industry leader.

### **Fastener Indicator:**

CertainTeed is the only siding engineered to include an integral fastener placement guide on each panel. The Patented STUDfinder™ Installation System and Cedar Impressions® fastener indicators are designed to help ensure a safe, precise installation for maximum siding performance.

#### Lock:

Designates the panel lock design of the product. CertainTeed Siding Products feature proprietary locking designs created to optimize the alignment and installation for each specific product. The special features of CertiLock™ and DuraLock® ensure that every siding panel goes on the wall straight and secure.

## Cedar Impressions®

Polymer Shake & Shingle Siding

Continuous nail hem with tape measure

Offset corner

Hammer Tapper<sup>™</sup>

half-cove octagon

2016 - current

Added the following Engineering Enhancements:

- HammerTapper™ allows easier positioning of the panel - tap to left and tap to right
- More natural-looking tapered shingle gaps
- Continuous nail hem (installation friendly makes it impossible to miss a tab)
- Nail stop indentation in nail hem area to prevent driving nails too tight
- Tape measure on continuous nail hem to help make proper cuts easier