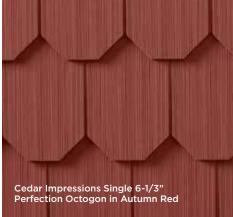

### Cedar Impressions Double 7"

Straight Edge Perfection Shingles

New colors added to the Profile include: Smoky Gray, Tuxedo and Deep Mineral.

Page 22