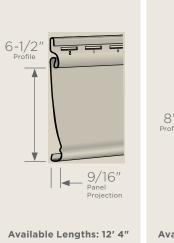

### **Panel Projection:**

Identifies the full depth of a siding panel as measured from the back of the panel to the tip of the front of the panel. Deeper panel projections add rigidity to siding products while providing wider shadow lines that enhance aesthetics. This measurement is also used for proper sizing of accessories necessary to install the siding.