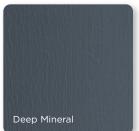

## CERTAplank® Reinforced Siding

New colors added to the Single 7" family include: Sable Brown, Midnight Blue, Wedgewood Blue, Smoky Gray and Herringbone.

Page 48

Herringbone

New colors added to all Monogram profiles (D4" Clapboard, D5" Clapboard and D5" Dutchlap) include: Sparrow, Graystone and Deep Mineral.