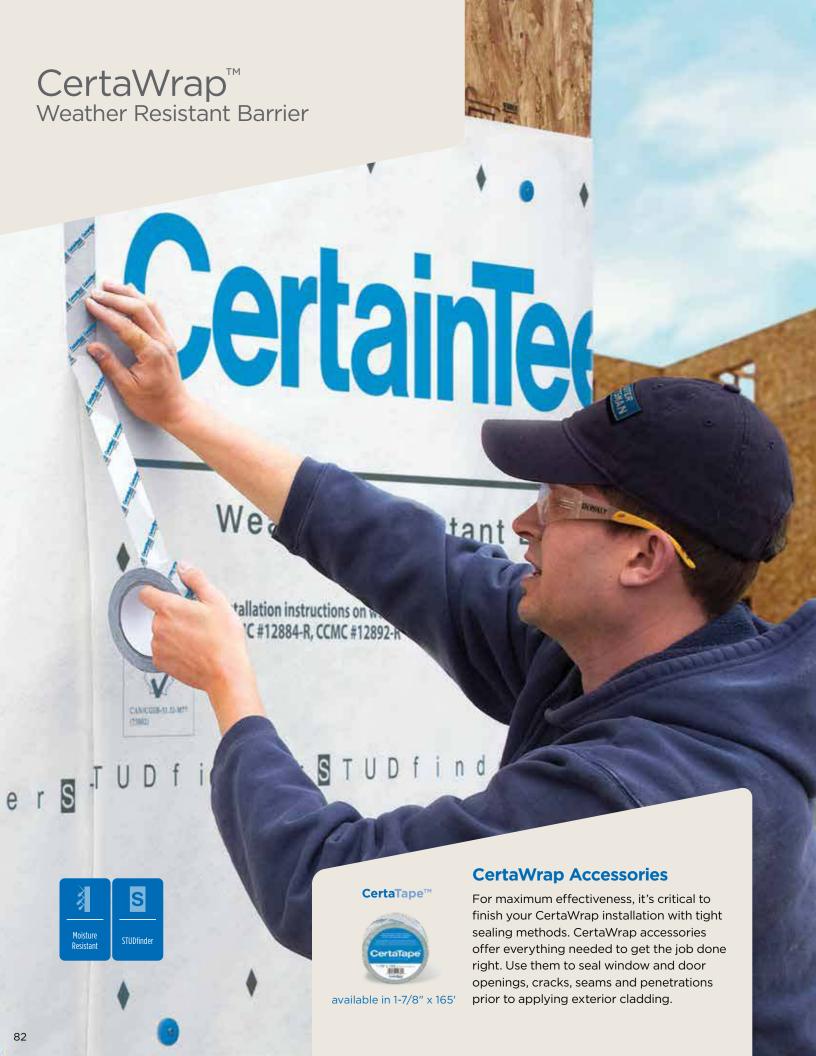

#### Trim

| Underlayment          |    |
|-----------------------|----|
| Finishing Touches8    | 30 |
| Restoration Millwork® | 78 |
| Vinyl Carpentry®      | 76 |

CertaWrap™.....82

Colors shown throughout this brochure are as accurate as printing methods will permit. Please see product samples before making final selection.