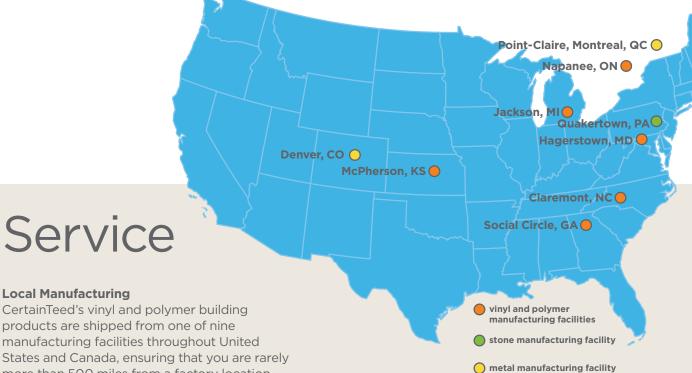

### **Local Manufacturing**

CertainTeed's vinyl and polymer building products are shipped from one of nine manufacturing facilities throughout United States and Canada, ensuring that you are rarely more than 500 miles from a factory location.