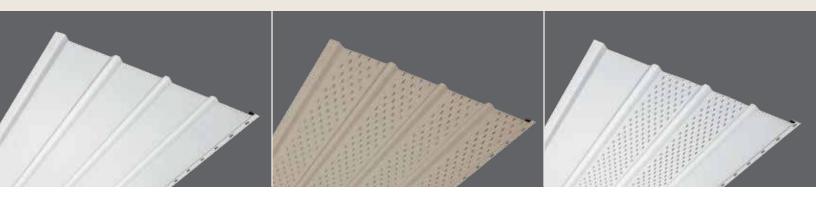

### Vinyl and Aluminum Soffit / Porch Panel

| Invisivent® Triple 3-1/3"71 |
|-----------------------------|
| Perimeter™ Triple 3-1/3"71  |
| Beaded71                    |
| Ironmax™72                  |
| Universal72                 |
| Value73                     |
| Aluminum Triple 4"74        |
| Aluminum Quad 4"74          |
| Aluminum Accessories75      |