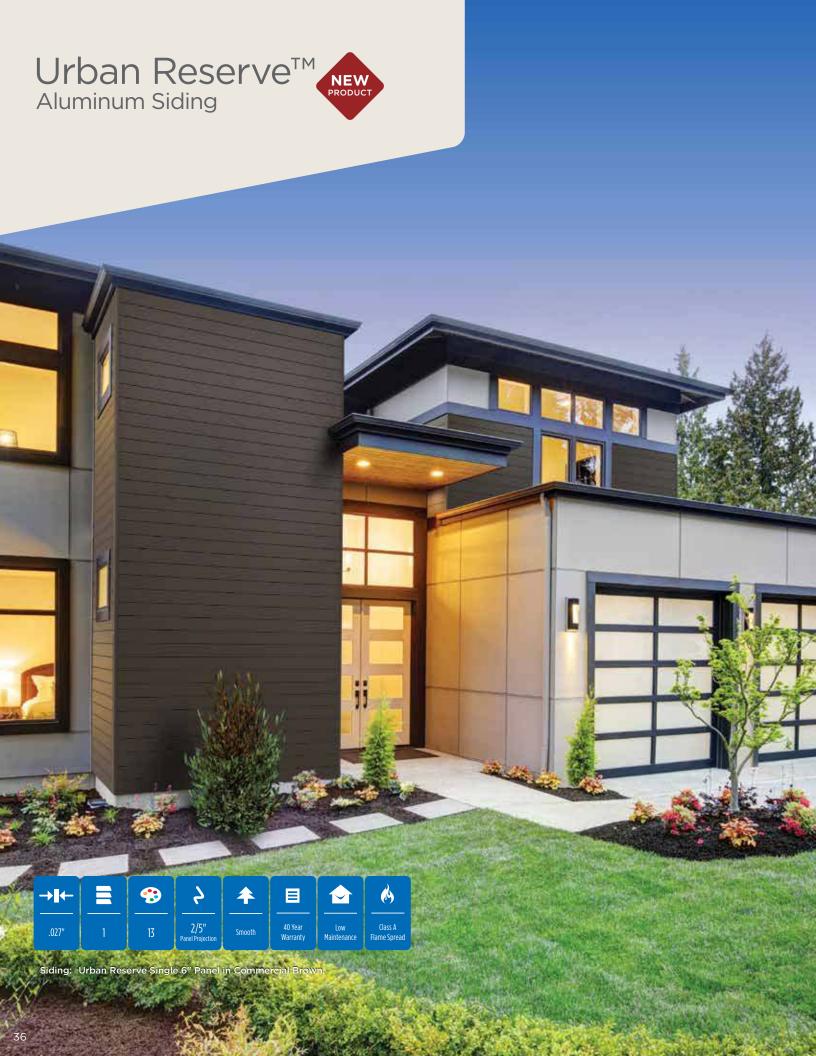

## A modern look that provides a unique touch to any exterior.

Urban Reserve<sup>™</sup> comes in versatile colors and textures that bring style and sophistication to any design. Combine with other materials and finishes to highlight a home's focal point or use it all over for a fresh and striking look. Choose from 8 fade-resistant solid colors.

## Urban Reserve™

Transform any exterior with a contemporary accent or shield an entire home with lasting beauty. Urban Reserve offers unlimited possibilities installed vertically or horizontally. With premium strength and performance, enjoy reliable, low-maintenance metal siding and soffit in any climate.

Page 36

Urban Reserve Panel in Brushed Pewter.

Wolf White