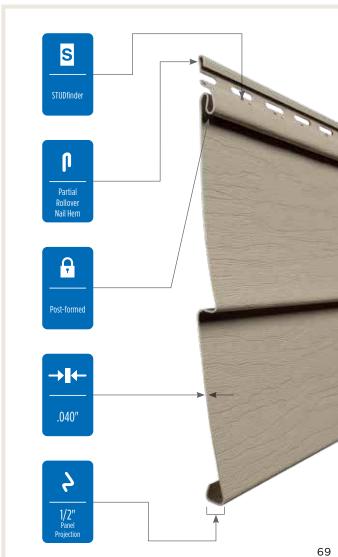

#### **Installation Features**

Many engineering innovations including the PanelThermometer, HammerTapper and StudFinder make CertainTeed Siding the industry leader.

### **Fastener Indicator:**

CertainTeed is the only siding engineered to include an integral fastener placement guide on each panel. The Patented STUDfinder™ Installation System and Cedar Impressions® fastener indicators are designed to help ensure a safe, precise installation for maximum siding performance.

#### Lock:

Designates the panel lock design of the product. CertainTeed Siding Products feature proprietary locking designs created to optimize the alignment and installation for each specific product. The special features of CertiLock™ and DuraLock® ensure that every siding panel goes on the wall straight and secure.

### Fastening Hem Design:

Identifies the type of fastening hem design on a cladding product. Rollovers and / or reinforcing ribs are used to stiffen the nail hem of a siding panel, giving it a straighter appearance on the wall while contributing to the wind load resistance of the product.

#### **Panel Thickness:**

Defines the average thickness or gauge of a siding panel which is an important element of siding quality. Thicker panels look straighter on the wall, are more durable, and hold up against impacts and high winds. CertainTeed siding products are regularly audited by Architectural Testing, Inc. to ensure they meet or exceed ASTM standards for vinyl siding.