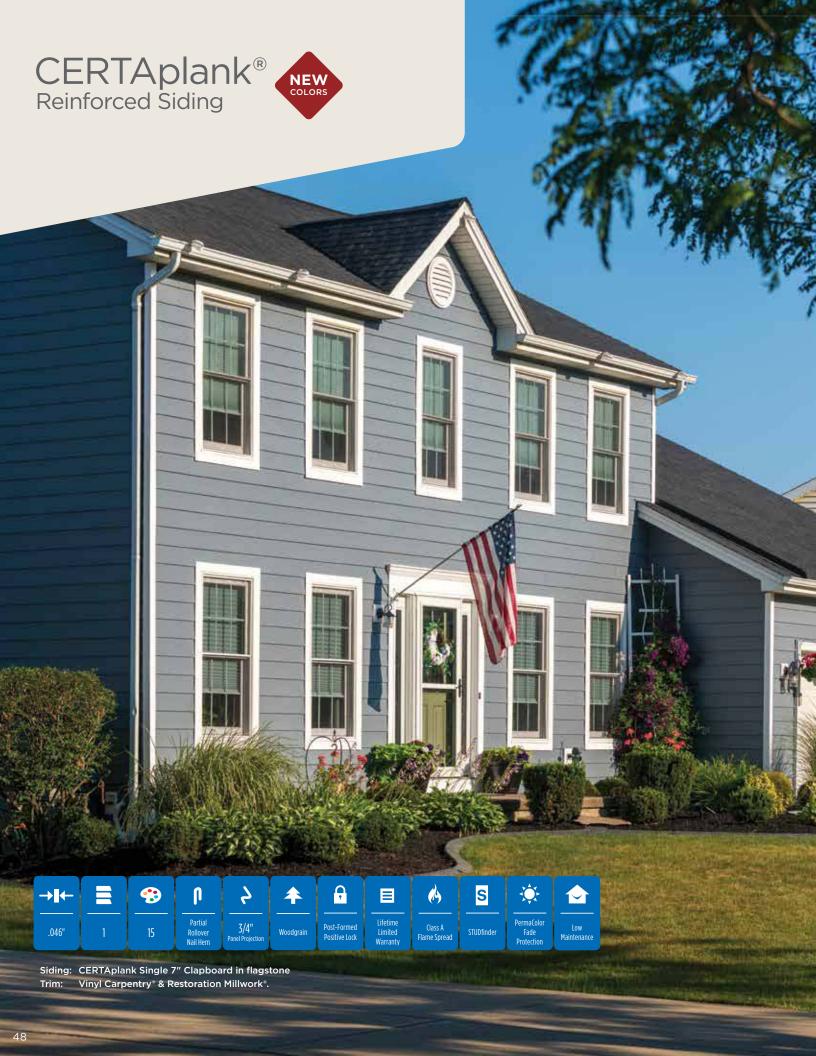

## CERTAplank® Reinforced Siding

New colors added to the Single 7" family include: Sable Brown, Midnight Blue, Wedgewood Blue, Smoky Gray and Herringbone.

Page 48

Herringbone

New colors added to all Monogram profiles (D4" Clapboard, D5" Clapboard and D5" Dutchlap) include: Sparrow, Graystone and Deep Mineral.

### **Panel Projection:**

Identifies the full depth of a siding panel as measured from the back of the panel to the tip of the front of the panel. Deeper panel projections add rigidity to siding products while providing wider shadow lines that enhance aesthetics. This measurement is also used for proper sizing of accessories necessary to install the siding.

#### **Profiles:**

Lists the number of different profiles available within each product line. A profile is the contour or outline of a panel as viewed from the side or end. Product profiles, such as clapboard and dutchlap, are designed to mimic the different architectural styles of wood or stone cladding products.

#### Lock:

Designates the panel lock design of the product. CertainTeed Siding Products feature proprietary locking designs created to optimize the alignment and installation for each specific product. The special features of CertiLock™ and DuraLock® ensure that every siding panel goes on the wall straight and secure.

### Flame Spread Rating:

Indicates products that are Class A Flame Spread Classified, meaning that the material is highly resistant to fire and does not spread flames quickly and/or is self-extinguishing.