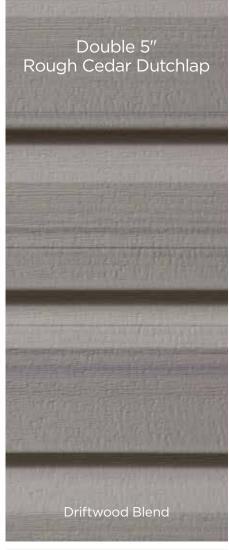

| •                     | •               |  |
| Savannah Wicker | •               | •  | •                        | •                     | •               |  |
| Light Maple     | •               | •  |                          |                       |                 |  |
| Buckskin        | •               | •  |                          |                       |                 |  |
| Heritage Cream  | •               | •  |                          |                       |                 |  |
| Snow            |                 |    | •                        |                       |                 |  |
| Colonial White  | •               | •  | •                        | •                     | •               |  |

<sup>\*</sup>Deluxe Colors







































<sup>\*</sup>Deluxe Colors

All blends have matching variegated outside corner posts available



























|                 | D4<br>Clapboard | Dutchlap | D5<br>Clapboard | D41/2<br>Clapboard | T3 |  |
|-----------------|-----------------|----------|-----------------|--------------------|----|--|
| Melrose*        | •               | •        |                 |                    |    |  |
| Autumn Red*     | •               | •        |                 |                    |    |  |
| Mountain Cedar* | •               | •        |                 |                    |    |  |
| Slate*          | •               | •        |                 |                    |    |  |
| Espresso*       | •               | •        |                 |                    |