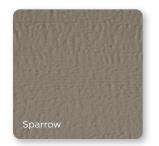

## CERTAplank® Reinforced Siding

New colors added to the Single 7" family include: Sable Brown, Midnight Blue, Wedgewood Blue, Smoky Gray and Herringbone.

Page 48

Herringbone

New colors added to all Monogram profiles (D4" Clapboard, D5" Clapboard and D5" Dutchlap) include: Sparrow, Graystone and Deep Mineral.