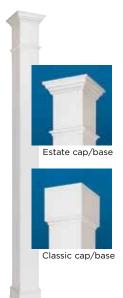

#### **Recommended Trim**

CertainTeed recommends the use of Restoration Millwork PVC trim for the most authentic look of genuine cedar. If you choose to use CertainTeed vinyl accessories, the following solid colors are the best comparable options: