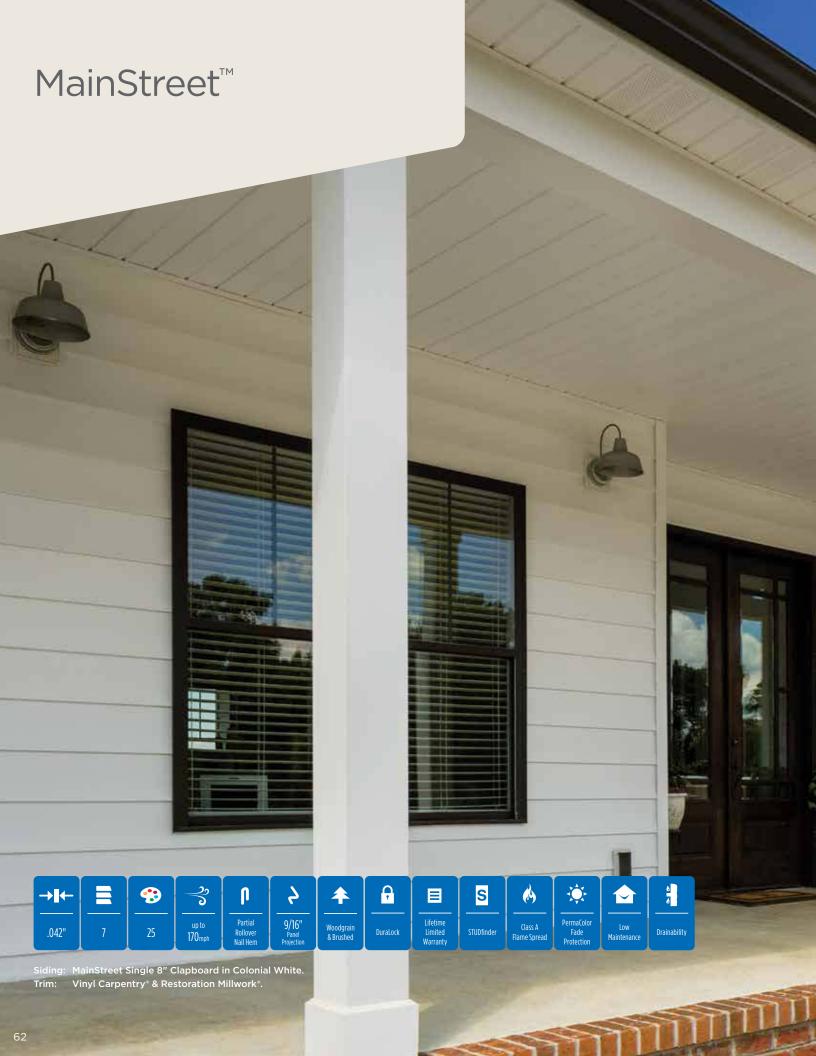

| Insulated Siding CedarBoards™/ XL | 42 |
|-----------------------------------|----|
| Reinforced Siding                 |    |
| Reverse Board & Batten            | 46 |
| CERTAPlank®                       | 48 |
| Horizontal & Vertical Sidi        | ng |
| Monogram®/ XL                     | 50 |
| Restoration Classic™              | 54 |
| Board & Batten Vertical Siding    | 58 |
| Carolina Beaded™                  | 60 |
| MainStreet™                       | 62 |
| American Legend™                  | 66 |
| Encore™                           | 68 |