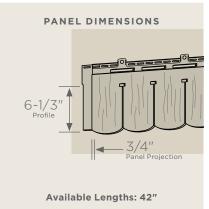

### **Panel Projection:**

Identifies the full depth of a siding panel as measured from the back of the panel to the tip of the front of the panel. Deeper panel projections add rigidity to siding products while providing wider shadow lines that enhance aesthetics. This measurement is also used for proper sizing of accessories necessary to install the siding.