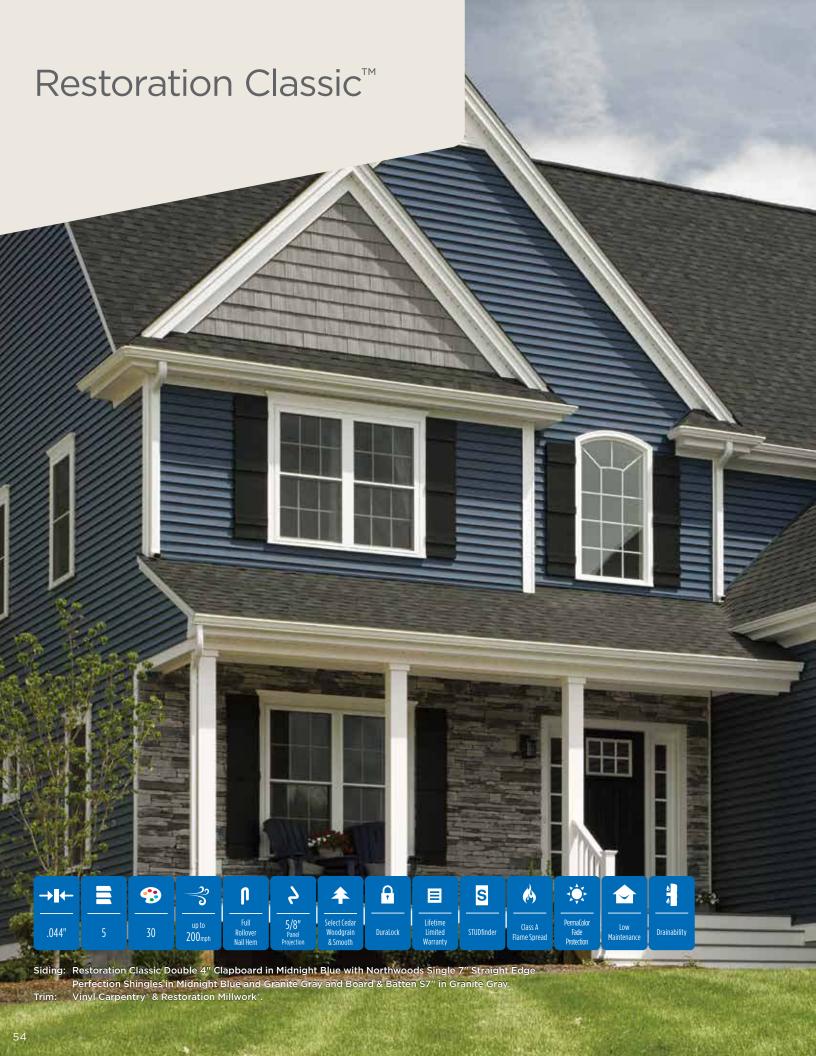

| Insulated Siding CedarBoards™/ XL | 42 |
|-----------------------------------|----|
| Reinforced Siding                 |    |
| Reverse Board & Batten            | 46 |
| CERTAPlank®                       | 48 |
| Horizontal & Vertical Sidi        | ng |
| Monogram®/ XL                     | 50 |
| Restoration Classic™              | 54 |
| Board & Batten Vertical Siding    | 58 |
| Carolina Beaded™                  | 60 |
| MainStreet™                       | 62 |
| American Legend™                  | 66 |
| Encore™                           | 68 |