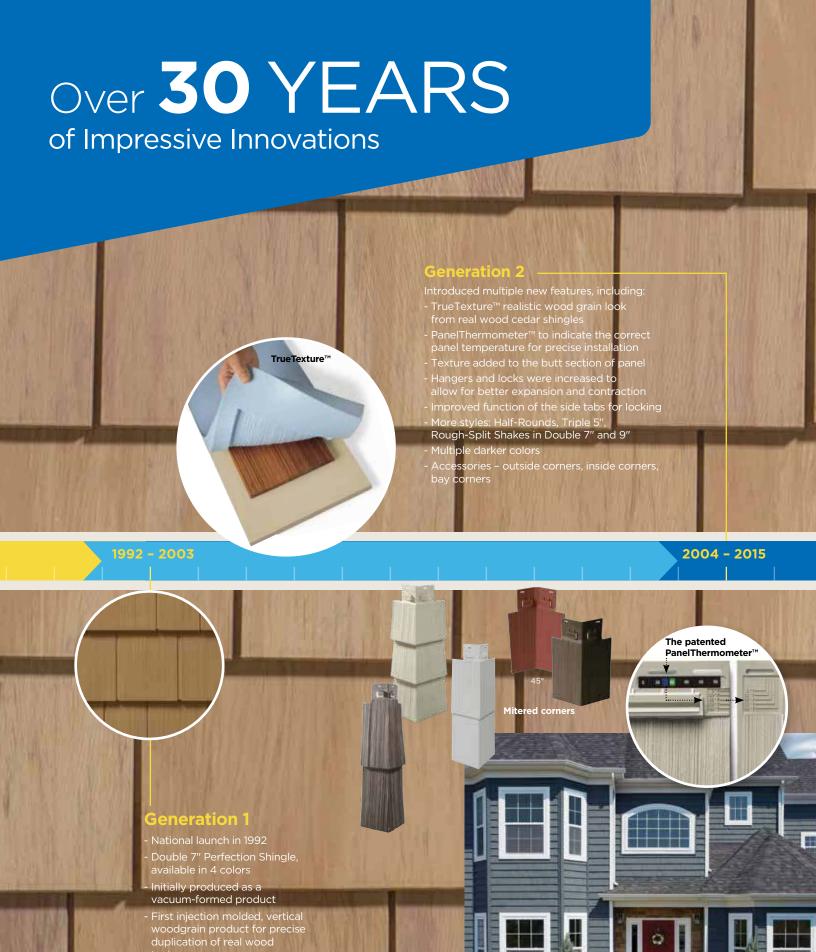

### TrueTexture™

CertainTeed was the first to produce siding utilizing a direct transfer system from real cedar boards, shingles and shakes to create natural TrueTexture finishes. The look of true wood craftsmanship can be created when combined with CertainTeed's Vinyl Carpentry® and Restoration Millwork®.

#### **Installation Features**

Many engineering innovations including the PanelThermometer, HammerTapper and StudFinder make CertainTeed Siding the industry leader.

## Cedar Impressions®

Polymer Shake & Shingle Siding

Continuous nail hem with tape measure

Offset corner

Hammer Tapper<sup>™</sup>

half-cove octagon

2016 - current

### Generation 3

- Introduced Triple 5" Sawmill Shingles
- Also introduced Individual 5" Sawmill Shingles and Single 7" Perfection Shingles featuring Ageless Cedar™ color technology color blended throughout the shingle
- Created offset corner accessories for a more natural installation
- Launch a refined Double 7" panel
- Development of new accent shapes: Scallop, Half-Cove and Octagon
- Introduced solid colors into the Single 7" panel

Added the following Engineering Enhancements:

- HammerTapper™ allows easier positioning of the panel - tap to left and tap to right
- More natural-looking tapered shingle gaps
- Continuous nail hem (installation friendly makes it impossible to miss a tab)
- Nail stop indentation in nail hem area to prevent driving nails too tight
- Tape measure on continuous nail hem to help make proper cuts easier