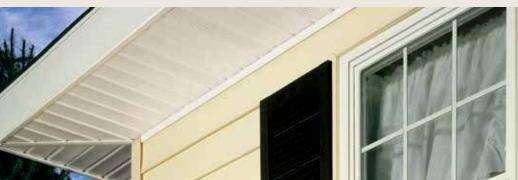

### Vinyl and Aluminum Soffit / Porch Panel

| Invisivent® Triple 3-1/3"71 |
|-----------------------------|
| Perimeter™ Triple 3-1/3"71  |
| Beaded71                    |
| Ironmax™72                  |
| Universal72                 |
| Value73                     |
| Aluminum Triple 4"74        |
| Aluminum Quad 4"74          |
| Aluminum Accessories75      |