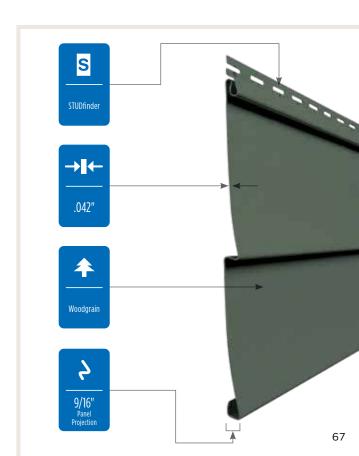

### **Panel Projection:**

Identifies the full depth of a siding panel as measured from the back of the panel to the tip of the front of the panel. Deeper panel projections add rigidity to siding products while providing wider shadow lines that enhance aesthetics. This measurement is also used for proper sizing of accessories necessary to install the siding.

### Texture:

Indicates available textures within each product line. Whether you are seeking the smooth appearance of milled cedar, or one of the many TrueTexture woodgrains molded from real cedar boards, CertainTeed offers a wide array of architecturally authentic product textures to choose from.

### **Fastener Indicator:**

CertainTeed is the only siding engineered to include an integral fastener placement guide on each panel. The Patented STUDfinder™ Installation System and Cedar Impressions® fastener indicators are designed to help ensure a safe, precise installation for maximum siding performance.