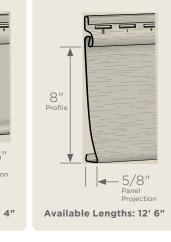

### **Panel Projection:**

Identifies the full depth of a siding panel as measured from the back of the panel to the tip of the front of the panel. Deeper panel projections add rigidity to siding products while providing wider shadow lines that enhance aesthetics. This measurement is also used for proper sizing of accessories necessary to install the siding.