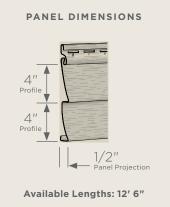

### **Panel Projection:**

Identifies the full depth of a siding panel as measured from the back of the panel to the tip of the front of the panel. Deeper panel projections add rigidity to siding products while providing wider shadow lines that enhance aesthetics. This measurement is also used for proper sizing of accessories necessary to install the siding.

#### **Profiles:**

Lists the number of different profiles available within each product line. A profile is the contour or outline of a panel as viewed from the side or end. Product profiles, such as clapboard and dutchlap, are designed to mimic the different architectural styles of wood or stone cladding products.