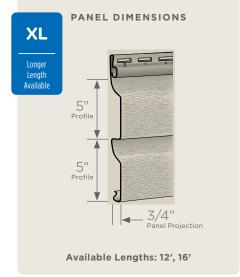

### **Extended Lengths:**

Indicates products that are available in extended lengths, including 16', 20' and 25'. Longer length siding significantly reduces the number of seams when panels overlap horizontally, increasing the overall aesthetics of the wall.

### **Panel Projection:**

Identifies the full depth of a siding panel as measured from the back of the panel to the tip of the front of the panel. Deeper panel projections add rigidity to siding products while providing wider shadow lines that enhance aesthetics. This measurement is also used for proper sizing of accessories necessary to install the siding.

#### **Profiles:**

Lists the number of different profiles available within each product line. A profile is the contour or outline of a panel as viewed from the side or end. Product profiles, such as clapboard and dutchlap, are designed to mimic the different architectural styles of wood or stone cladding products.